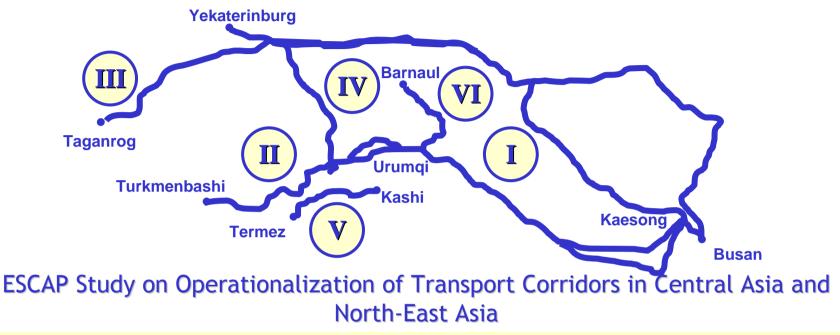

#### **UNECE - Transport Division**

- Six potential corridors
- Bottlenecks: Infrastructure, non-physical
- Intermodal opportunities
- Policy level in December 2008
- Cooperative mechanism and strategies for operation of selected intermodal corridors