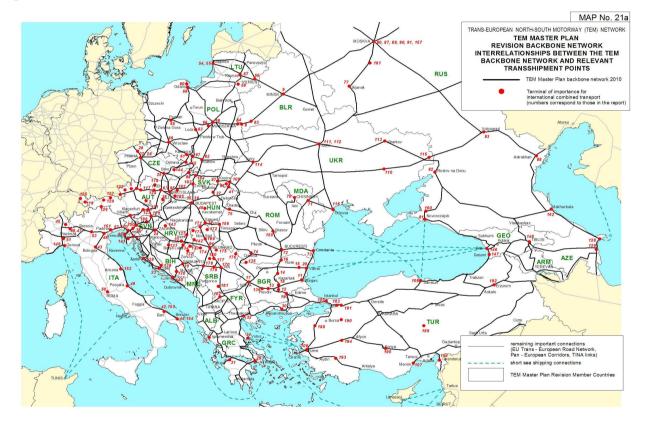

## TEM backbone network vis-à-vis the terminals of importance for international combined transport