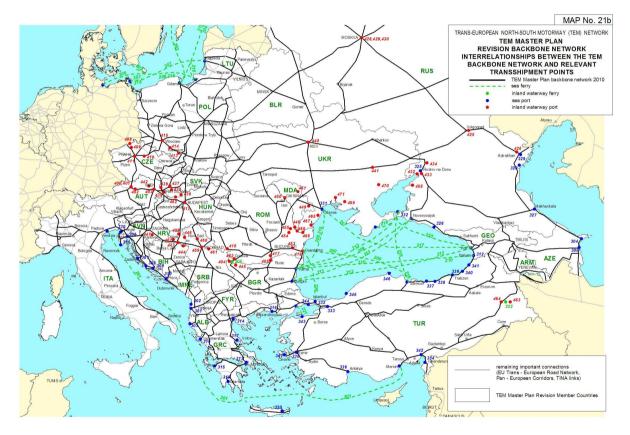

projects                                                  | 491<br>172        | 512<br>191                   |
| Out of which road projects                                                                         | 5 319             | 321                          |
| TOTAL COST OF PROJECTS<br>(bill. EUR):<br>Out of which rail projects<br>Out of which road projects | 102,114<br>52,558 | 196,971<br>70,288<br>126,683 |
| AVERAGE COST OF PROJEC<br>(mill. EUR):                                                             | T<br>208          | 385                          |





## TEM backbone network vis-à-vis the terminals of importance for international combined transport





#### **UNECE - Transport Division**

## TEM backbone network vis-à-vis the sea and inland waterway ports and ferries







#### Thank you for your attention