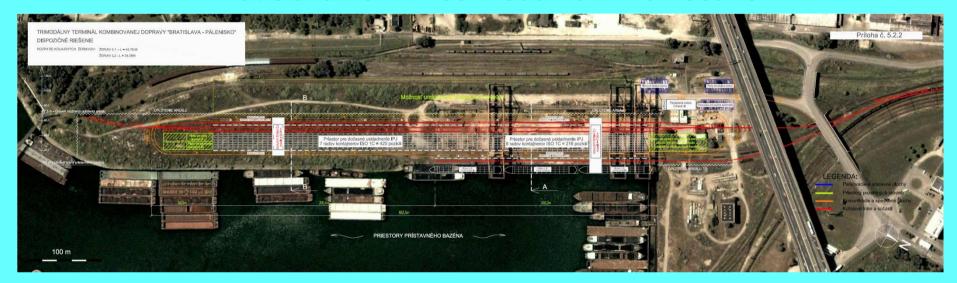

## Intermodal Transport and new prepared Infrastructure in the Slovak Republic

#### Intermodal transport development in the Slovak Republic



Shares of an intermodal transport in the Slovak Republic at 2009 year were as follow: 6,62 % on a total transported goods by railways transport and 4,2 % on total an international transport of goods (except a pipeline transport).

## Performances of intermodal transport transhipment points and terminals in Slovakia in 2010 year



Network of existing and planned AGTC lines, transhipment points and intermodal terminals in the Slovak Republic on the Oktober 2009



#### Bratislava new three-modal terminal location



#### Crane schema with basin overhang

# PRECIVI REZ TERMINALOM PRECIV

#### Crane schema above ground



#### Košice new intermodal terminal location



#### Košice new intermodal terminal layout



#### Leopoldov new intermodal terminal location



#### Žilina new intermodal terminal layout



#### The main strategic advantages of new intermodal terminals in Slovakia

- public terminals with open access and neutral services,
- laying down on major transport corridors across Europe,
- close cooperation with near laying logistics centres,
- terminal fitted with most modern transhipment equipments able handle with all intermodal transport units,
- working with block trains,
- fulfil the all AGTS agreement parameters,

#### Progress of preparing an intermodal terminals in the Slovak Republ