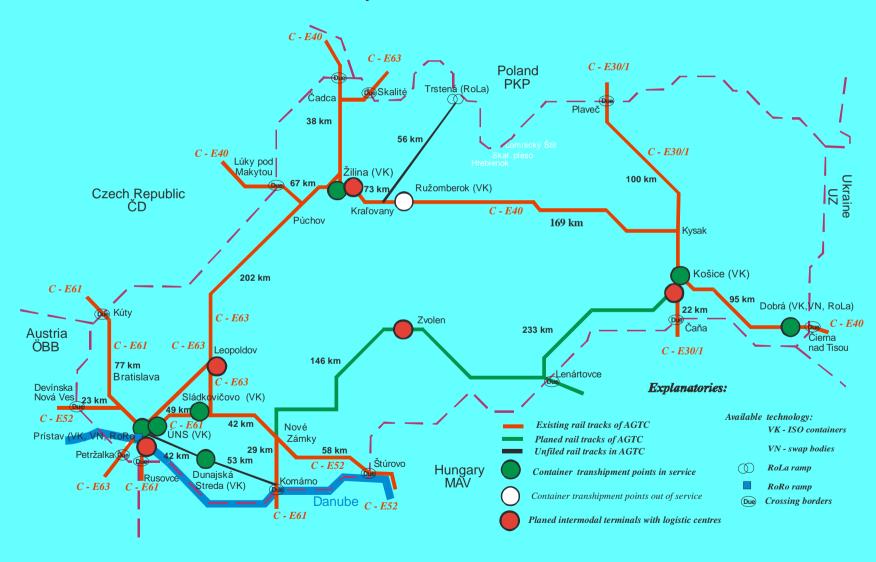

## Performances of intermodal transport transhipment points and terminals in Slovakia in 2010 year

Network of existing and planned AGTC lines, transhipment points and intermodal terminals in the Slovak Republic on the Oktober 2009