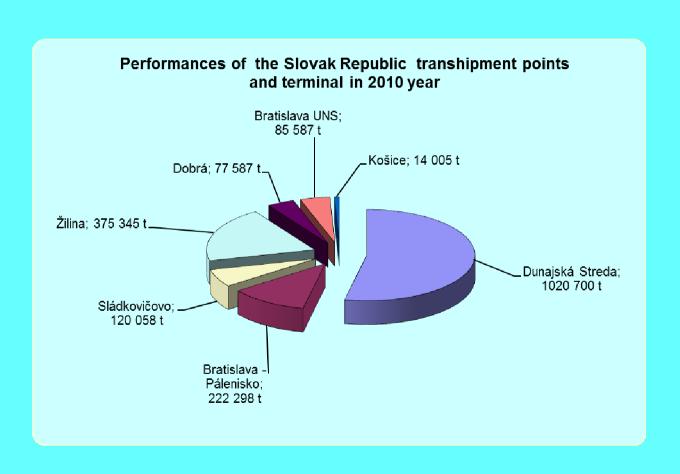

## Performances of intermodal transport transhipment points and terminals in Slovakia in 2010 year

Network of existing and planned AGTC lines, transhipment points and intermodal terminals in the Slovak Republic on the Oktober 2009