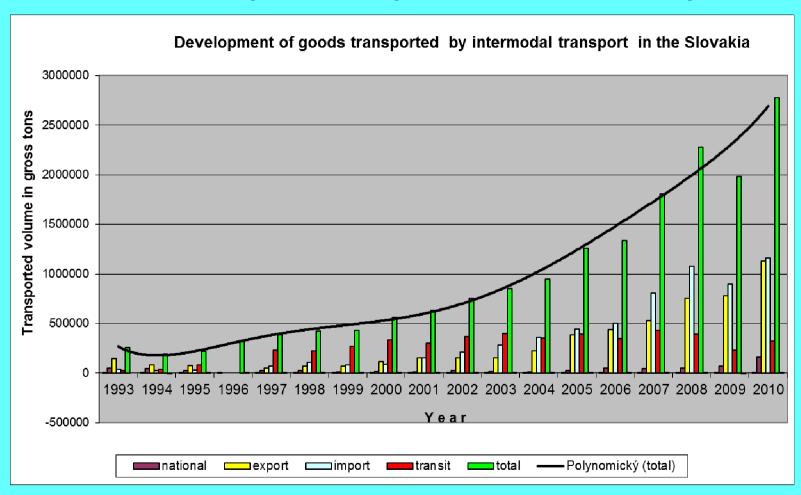

#### Intermodal transport development in the Slovak Republic

Shares of an intermodal transport in the Slovak Republic at 2009 year were as follow: 6,62 % on a total transported goods by railways transport and 4,2 % on total an international transport of goods (except a pipeline transport).