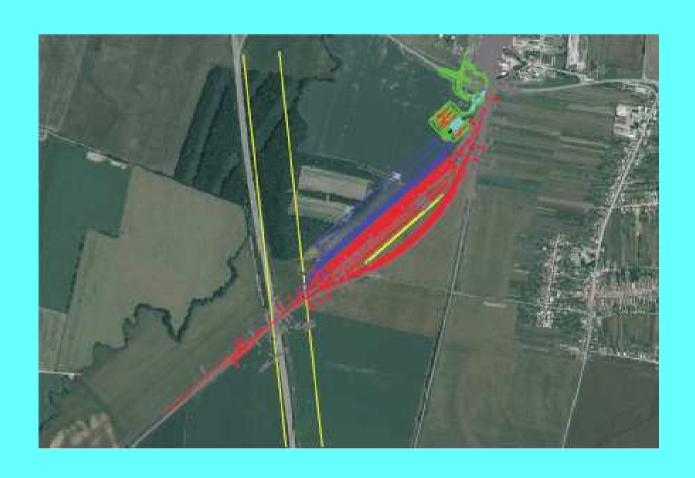

ent in the Slovak Republic



Shares of an intermodal transport in the Slovak Republic at 2009 year were as follow: 6,62 % on a total transported goods by railways transport and 4,2 % on total an international transport of goods (except a pipeline transport).

## Performances of intermodal transport transhipment points and terminals in Slovakia in 2010 year



Network of existing and planned AGTC lines, transhipment points and intermodal terminals in the Slovak Republic on the Oktober 2009



#### Bratislava new three-modal terminal location



#### Crane schema with basin overhang

# PRECIVI REZ TERMINALOM PRECIV

#### Crane schema above ground



#### Košice new intermodal terminal location



#### Košice new intermodal terminal layout



#### Leopoldov new intermodal terminal location



#### Žilina new intermodal terminal layout



#### The main strategic advantages of new intermodal terminals in Slovakia

- public terminals with open access and neutral services,
- laying down on major transport corridors across Europe,
- close cooperation with near laying logistics centres,
- terminal fitted with most modern transhipment equipments able handle with all intermodal transport units,
- working with block trains,
- fulfil the all AGTS agreement parameters,

#### Progress of preparing an intermodal terminals in the Slovak Republic

| Terminal of<br>Intermodal<br>Transport | Term of landing resolution | Term of building permission | Term of construction begining | Term of construction finalisation |
|----------------------------------------|----------------------------|------