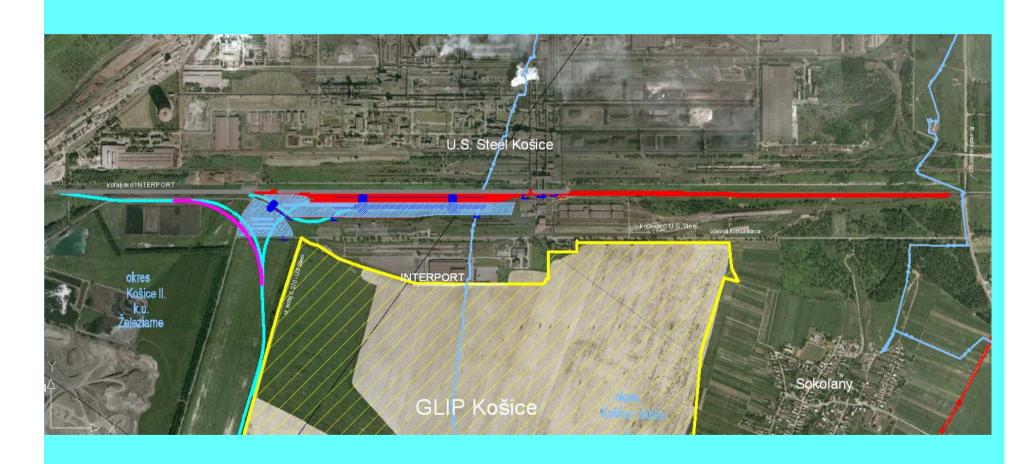

nsport and new prepared Infrastructure in the Slovak Republic

#### Intermodal transport development in the Slovak Republic



Shares of an intermodal transport in the Slovak Republic at 2009 year were as follow: 6,62 % on a total transported goods by railways transport and 4,2 % on total an international transport of goods (except a pipeline transport).

## Performances of intermodal transport transhipment points and terminals in Slovakia in 2010 year



Network of existing and planned AGTC lines, transhipment points and intermodal terminals in the Slovak Republic on the Oktober 2009



#### Bratislava new three-modal terminal location



#### Crane schema with basin overhang

# PRECIVI REZ TERMINALOM PRECIV

#### Crane schema above ground



#### Košice new intermodal terminal location



#### Košice new intermodal terminal layout



#### Leopoldov new intermodal terminal location



#### Žilina new intermodal terminal layout



#### The main strategic advantages of new intermodal terminals in Slovakia

- public terminals with open access and neutral services,
- laying down on major transport corridors across Europe,
- close cooperation with near laying logistics centres,
- terminal fitted with most modern transhipment equipments able handle with all intermodal transport units,
- working with block trains,
- fulfil the all AGTS agreement parameters,

#### Progress of preparing an intermodal terminals in the Slovak Republic

| Terminal of<br>Intermodal<br>Transport | Term of landing resolution | Term of building permission | Term of construction begining | Term of construc