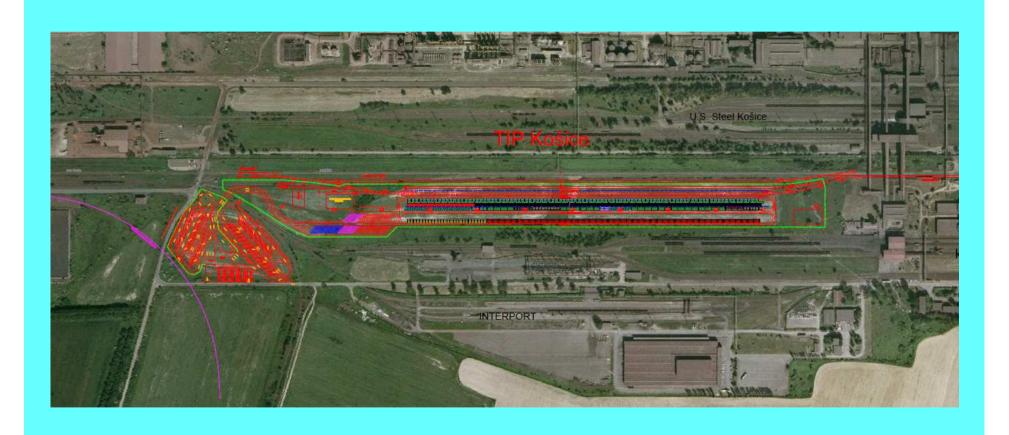

Slovak Republic

#### Intermodal transport development in the Slovak Republic



Shares of an intermodal transport in the Slovak Republic at 2009 year were as follow: 6,62 % on a total transported goods by railways transport and 4,2 % on total an international transport of goods (except a pipeline transport).

## Performances of intermodal transport transhipment points and terminals in Slovakia in 2010 year



Network of existing and planned AGTC lines, transhipment points and intermodal terminals in the Slovak Republic on the Oktober 2009



#### Bratislava new three-modal terminal location



#### Crane schema with basin overhang

# PRECIVI REZ TERMINALOM PRECIV

#### Crane schema above ground



#### Košice new intermodal terminal location



#### Košice new intermodal terminal layout



#### Leopoldov new intermodal terminal location



#### Žilina new intermodal terminal layout



#### The main strategic advantages of new intermodal terminals in Slovakia

- public terminals with open access and neutral services,
- laying down on major transport corridors across Europe,
- close cooperation with near laying logistics centres,
- terminal fitted with most modern transhipment equipments able handle with all intermodal transport units,
- working with block trains,
- fulfil the all AGTS agreement parameters,

#### Progress of preparing an intermodal terminals in the Slovak Republic

| Terminal of<br>Intermodal<br>Transport | Term of landing resolution | Term of building permission | Term of construction begining | Term of construction finalisation |
|-------------------------