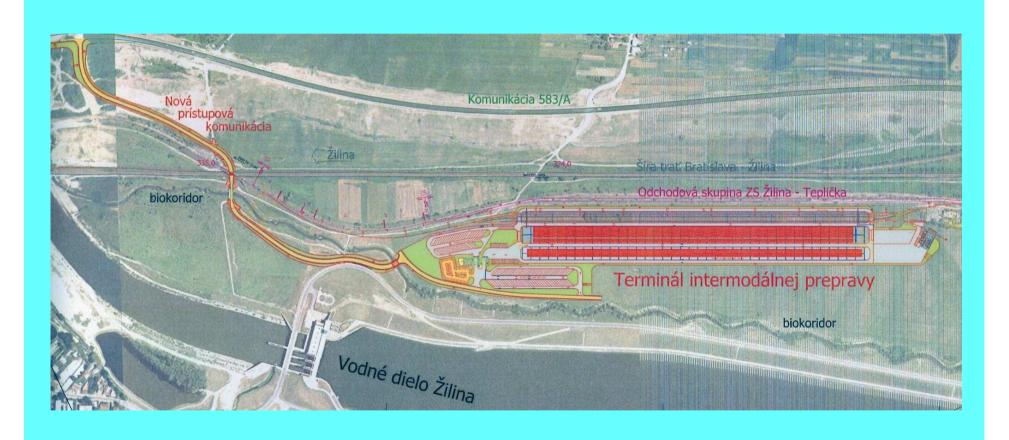

ermodal transport in the Slovak Republic at 2009 year were as follow: 6,62 % on a total transported goods by railways transport and 4,2 % on total an international transport of goods (except a pipeline transport).

## Performances of intermodal transport transhipment points and terminals in Slovakia in 2010 year



Network of existing and planned AGTC lines, transhipment points and intermodal terminals in the Slovak Republic on the Oktober 2009



#### Bratislava new three-modal terminal location



#### Crane schema with basin overhang

# PRECIVI REZ TERMINALOM PRECIV

#### Crane schema above ground



#### Košice new intermodal terminal location



#### Košice new intermodal terminal layout



#### Leopoldov new intermodal terminal location



#### Žilina new intermodal terminal layout



#### The main strategic advantages of new intermodal terminals in Slovakia

- public terminals with open access and neutral services,
- laying down on major transport corridors across Europe,
- close cooperation with near laying logistics centres,
- terminal fitted with most modern transhipment equipments able handle with all intermodal transport units,
- working with block trains,
- fulfil the all AGTS agreement parameters,

#### Progress of preparing an intermodal terminals in the Slovak Republic

| Terminal of<br>Intermodal<br>Transport | Term of landing resolution | Term of building permission | Term of construction begining | Term of construction finalisation |
|----------------------------------------|----------------------------|-----------------------------|----------------------