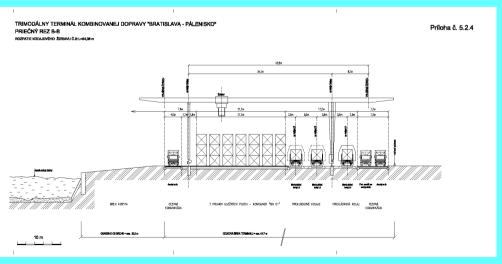

## Intermodal Transport and new prepared Infrastructure in the Slovak Republic

#### Intermodal transport development in the Slovak Republic



Shares of an intermodal transport in the Slovak Republic at 2009 year were as follow: 6,62 % on a total transported goods by railways transport and 4,2 % on total an international transport of goods (except a pipeline transport).

## Performances of intermodal transport transhipment points and terminals in Slovakia in 2010 year



Network of existing and planned AGTC lines, transhipment points and intermodal terminals in the Slovak Republic on the Oktober 2009



#### Bratislava new three-modal terminal location



#### Crane schema with basin overhang

# PRECIVI REZ TERMINALOM PRECIV

#### Crane schema above ground



#### Košice new intermodal terminal location



#### Košice new intermodal terminal layout



#### Leopoldov new intermodal terminal location



#### Žilina new intermodal terminal layout



#### The main strategic advantages of new intermodal terminals in Slovakia

- public terminals with open access and neutral services,
- laying down on major transport corridors across Europe,
- close cooperation with near laying logistics centres,
- terminal fitted with most modern transhipment equipments able handle with all intermodal transport units,
- working with block trains,
- fulfil the all AGTS agreement parameters,

#### Progress of preparing an intermodal terminals in the Slovak Republic

| Terminal of<br>Intermodal<br>Transport | Term of landing resolution | Term of building permission |