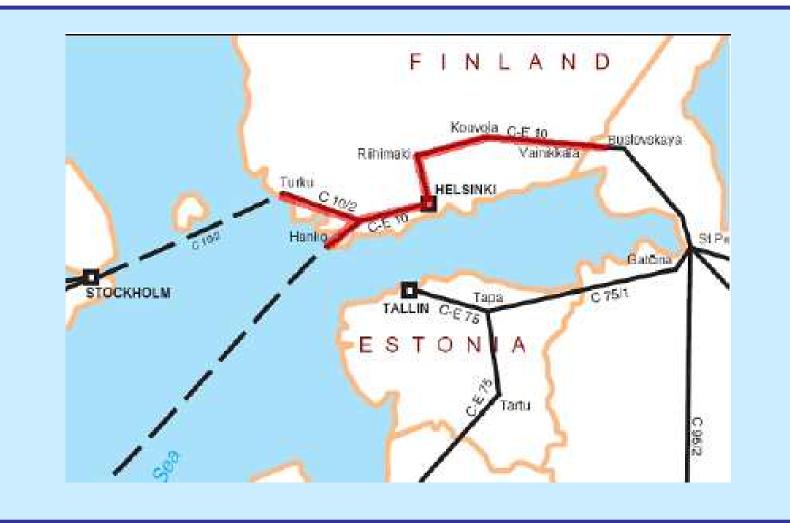

### UNITED NATIONS ECONOMIC COMMISSION FOR EUROPE

### 5th Expert Group Meeting on Developing Euro-Asian Transport Links Tashkent, 1-2 November 2010



# EATL Phase II Proposed New Routes

Michalis Adamantiadis Chief, Transport Facilitation and Economics Section



# **Countries Involved**

- Finland
- Greece
- Latvia
- Lithuania
- Luxembourg, Germany and (Poland)
- Mongolia and China
- Pakistan
- Russian Federation
- The former Yugoslav Republic of Macedonia
- Turkey



### EATL Phase II TRANSPORT INFRASTRUCTURE





## Finland





### Greece





# Latvia





## Lithuania





# Luxembourg, Germany and Poland





## Mongolia and China





## Pakistan





### The former Yugoslav Republic of Macedonia



### EATL Phase II TRANSPORT INFRASTRUCTURE





## Finland





### Greece





## Latvia





### Lithuania





## Luxembourg, Germany and Poland





## Mongolia





## Pakistan





### **Russian Federation**





### The former Yugoslav Republic of Macedonia





# Turkey





# Inland Water Transport Routes and Ports

### Inland water transport routes

| Country   | River   | Route                         | Shared with | AGN |
|-----------|---------|-------------------------------|-------------|-----|
| Lithuania | Nemunas | Klaipeda - Jurbarkas - Kaunas | Russia      | E41 |

### Inland Water Transport