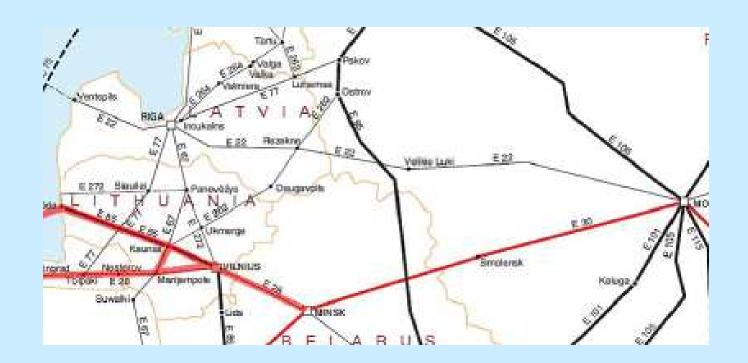

OMMISSION FOR EUROPE

### 5th Expert Group Meeting on Developing Euro-Asian Transport Links Tashkent, 1-2 November 2010



# EATL Phase II Proposed New Routes

Michalis Adamantiadis Chief, Transport Facilitation and Economics Section



# **Countries Involved**

- Finland
- Greece
- Latvia
- Lithuania
- Luxembourg, Germany and (Poland)
- Mongolia and China
- Pakistan
- Russian Federation
- The former Yugoslav Republic of Macedonia
- Turkey



### EATL Phase II TRANSPORT INFRASTRUCTURE





## Finland





### Greece





# Latvia





## Lithuania





# Luxembourg, Germany and Poland





## Mongolia and China





## Pakistan





### The former Yugoslav Republic of Macedonia



### EATL Phase II TRANSPORT INFRASTRUCTURE





## Finland





### Greece





## Latvia





### Lithuania





## Luxembourg, Germany and Poland





## Mongolia





## Pakistan





### **Russian Federation**





### The former Yugoslav Republic of Macedonia





# Turkey





# Inland Water Transport Routes and Ports

### Inland water transport routes

| Country   | River   | Route                         | Shared with | AGN |
|-----------|---------|-------------------------------|-------------|-----|
| Lithuania | Nemunas | Klaipeda - Jurbarkas - Kaunas | Russia      | E41 |

### Inland Water Transport Posts

| Country   | Name                  | x               | у                | Intl_Ref_AGN |
|-----------|-----------------------|-----------------|------------------|--------------|
| Lithuania |                       | 6105097 (LKS)   | 420239(LKS)L-22° |              |
|           | J