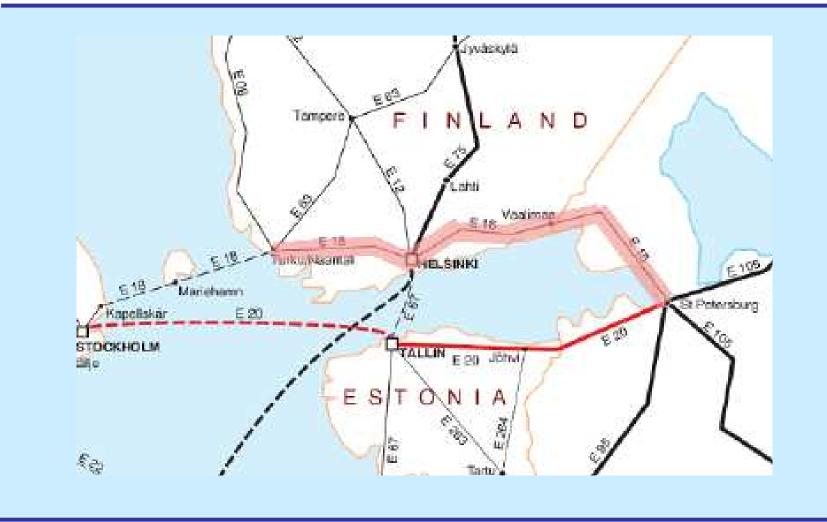

### UNITED NATIONS ECONOMIC COMMISSION FOR EUROPE

### 5th Expert Group Meeting on Developing Euro-Asian Transport Links Tashkent, 1-2 November 2010



# EATL Phase II Proposed New Routes

Michalis Adamantiadis Chief, Transport Facilitation and Economics Section



# **Countries Involved**

- Finland
- Greece
- Latvia
- Lithuania
- Luxembourg, Germany and (Poland)
- Mongolia and China
- Pakistan
- Russian Federation
- The former Yugoslav Republic of Macedonia
- Turkey



### EATL Phase II TRANSPORT INFRASTRUCTURE





## Finland





### Greece





# Latvia





## Lithuania





# Luxembourg, Germany and Poland





## Mongolia and China





## Pakistan





### The former Yugoslav Republic of Macedonia



### EATL Phase II TRANSPORT INFRASTRUCTURE





## Finland





### Greece





## Latvia





### Lithuania





## Luxembourg, Germany and Poland





## Mongolia





## Pakistan





### **Russian Federation**





### The former Yugoslav Republic of Macedonia





# Turkey





# Inland Water Transport Routes and Ports

### Inland water transport routes

| Country   | River   | Route                         | Shared with | AGN |
|-----------|---------|-------------------------------|-------------|-----|
| Lithuania | Nemunas | Klaipeda - Jurbarkas - Kaunas | Russia      | E41 |

### Inland Water Transport Posts

| Country   | Name                  | x               | у                | Intl_Ref_AGN |
|-----------|-----------------------|-----------------|------------------|--------------|
| Lithuania |                       | 6105097 (LKS)   |