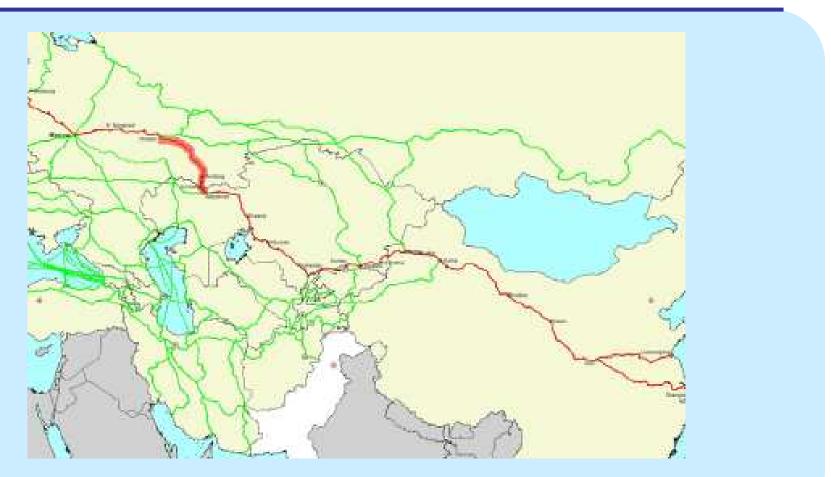

November 2010



# EATL Phase II Proposed New Routes

Michalis Adamantiadis Chief, Transport Facilitation and Economics Section



# **Countries Involved**

- Finland
- Greece
- Latvia
- Lithuania
- Luxembourg, Germany and (Poland)
- Mongolia and China
- Pakistan
- Russian Federation
- The former Yugoslav Republic of Macedonia
- Turkey



### EATL Phase II TRANSPORT INFRASTRUCTURE





## Finland





### Greece





# Latvia





## Lithuania





# Luxembourg, Germany and Poland





## Mongolia and China





## Pakistan





### The former Yugoslav Republic of Macedonia



### EATL Phase II TRANSPORT INFRASTRUCTURE





## Finland





### Greece





## Latvia





### Lithuania





## Luxembourg, Germany and Poland





## Mongolia





## Pakistan





### **Russian Federation**





### The former Yugoslav Republic of Macedonia





# Turkey





# Inland Water Transport Routes and Ports

### Inland water transport routes

| Country   | River   | Route                         | Shared with | AGN |
|-----------|---------|-------------------------------|-------------|-----|
| Lithuania | Nemunas | Klaipeda - Jurbarkas - Kaunas | Russia      | E41 |

### Inland Water Transport Posts

| Country   | Name                  | x               | у                | Intl_Ref_AGN |
|-----------|-----------------------|-----------------|------------------|--------------|
| Lithuania |                       | 6105097 (LKS)   | 420239(LKS)L-22° |              |
|           | Jurbarkas             | B-55° 04`,5138  | 45`, 0599        | P41-03       |
|           |