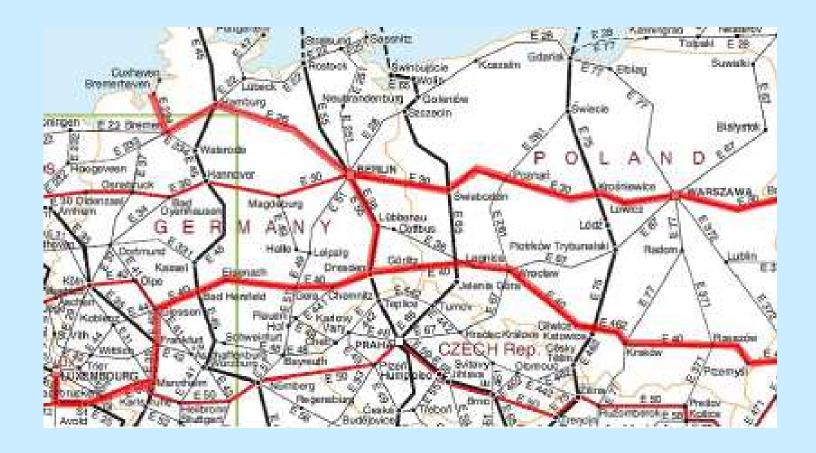

oup Meeting on Developing Euro-Asian Transport Links Tashkent, 1-2 November 2010



# EATL Phase II Proposed New Routes

Michalis Adamantiadis Chief, Transport Facilitation and Economics Section



# **Countries Involved**

- Finland
- Greece
- Latvia
- Lithuania
- Luxembourg, Germany and (Poland)
- Mongolia and China
- Pakistan
- Russian Federation
- The former Yugoslav Republic of Macedonia
- Turkey



### EATL Phase II TRANSPORT INFRASTRUCTURE





## Finland





### Greece





# Latvia





## Lithuania





# Luxembourg, Germany and Poland





## Mongolia and China





## Pakistan





### The former Yugoslav Republic of Macedonia



### EATL Phase II TRANSPORT INFRASTRUCTURE





## Finland





### Greece





## Latvia





### Lithuania





## Luxembourg, Germany and Poland





## Mongolia





## Pakistan





### **Russian Federation**





### The former Yugoslav Republic of Macedonia





# Turkey





# Inland Water Transport Routes and Ports

### Inland water transport routes

| Country   | River   | Route                         | Shared with | AGN |
|-----------|---------|-------------------------------|-------------|-----|
| Lithuania | Nemunas | Klaipeda - Jurbarkas - Kaunas | Russia      | E41 |

### Inland Water Transport Posts

| Country   | Name                  | x               | у                | Intl_Ref_AGN |
|-----------|-----------------------|-----------------|------------------|--------------|
| Lithuania |                       | 6105097 (LKS)   | 420239(LKS)L-22° |              |
|           | Jurbarkas             | B-55° 04`,5138