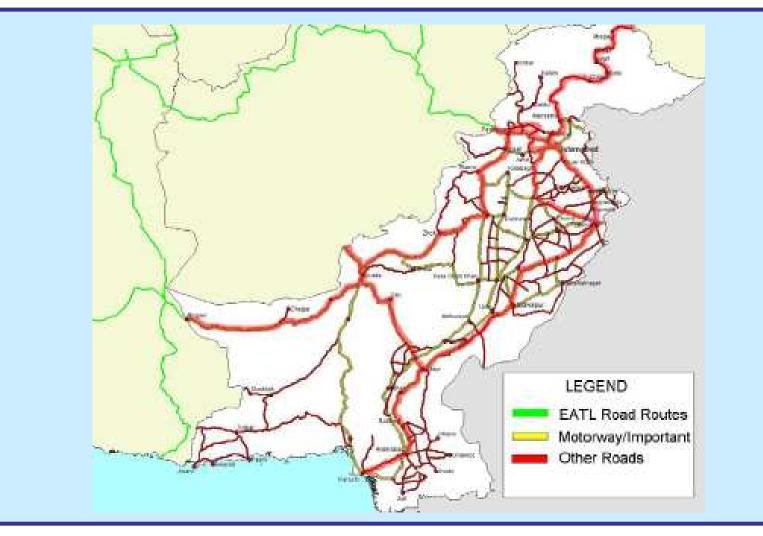

an Transport Links Tashkent, 1-2 November 2010



# EATL Phase II Proposed New Routes

Michalis Adamantiadis Chief, Transport Facilitation and Economics Section



# **Countries Involved**

- Finland
- Greece
- Latvia
- Lithuania
- Luxembourg, Germany and (Poland)
- Mongolia and China
- Pakistan
- Russian Federation
- The former Yugoslav Republic of Macedonia
- Turkey



### EATL Phase II TRANSPORT INFRASTRUCTURE





## Finland





### Greece





# Latvia





## Lithuania





# Luxembourg, Germany and Poland





## Mongolia and China





## Pakistan





### The former Yugoslav Republic of Macedonia



### EATL Phase II TRANSPORT INFRASTRUCTURE





## Finland





### Greece





## Latvia





### Lithuania





## Luxembourg, Germany and Poland





## Mongolia





## Pakistan





### **Russian Federation**





### The former Yugoslav Republic of Macedonia





# Turkey





# Inland Water Transport Routes and Ports

### Inland water transport routes

| Country   | River   | Route                         | Shared with | AGN |
|-----------|---------|-------------------------------|-------------|-----|
| Lithuania | Nemunas | Klaipeda - Jurbarkas - Kaunas | Russia      | E41 |

### Inland Water Transport Posts

| Country   | Name                  | x               | у                | Intl_Ref_AGN |
|-----------|-----------------------|-----------------|------------------|--------------|
| Lithuania |                       | 6105097 (LKS)   | 420239(LKS)L-22° |              |
|           | Jurbarkas             | B-55° 04`,5138  | 45`, 0599        | P41-03