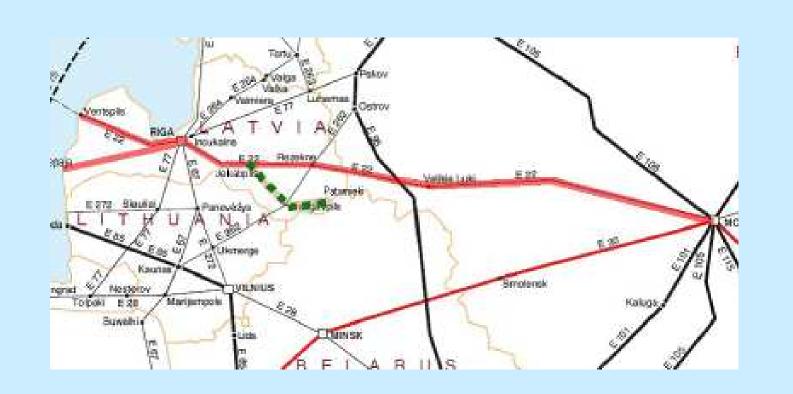

NATIONS ECONOMIC COMMISSION FOR EUROPE

### 5th Expert Group Meeting on Developing Euro-Asian Transport Links Tashkent, 1-2 November 2010



# EATL Phase II Proposed New Routes

Michalis Adamantiadis Chief, Transport Facilitation and Economics Section



# **Countries Involved**

- Finland
- Greece
- Latvia
- Lithuania
- Luxembourg, Germany and (Poland)
- Mongolia and China
- Pakistan
- Russian Federation
- The former Yugoslav Republic of Macedonia
- Turkey



### EATL Phase II TRANSPORT INFRASTRUCTURE





## Finland





### Greece





# Latvia





## Lithuania





# Luxembourg, Germany and Poland





## Mongolia and China





## Pakistan





### The former Yugoslav Republic of Macedonia



### EATL Phase II TRANSPORT INFRASTRUCTURE





## Finland





### Greece





## Latvia





### Lithuania





## Luxembourg, Germany and Poland





## Mongolia





## Pakistan





### **Russian Federation**





### The former Yugoslav Republic of Macedonia





# Turkey





# Inland Water Transport Routes and Ports

### Inland water transport routes

| Country   | River   | Route                         | Shared with | AGN |
|-----------|---------|-------------------------------|-------------|-----|
| Lithuania | Nemunas | Klaipeda - Jurbarkas - Kaunas | Russia      | E41 |

### Inland Water Transport Posts

| Country   | Name                  | x               | у                | Intl_Ref_AGN |
|-----------|-----------------------|-----------------|------------------|--------------|
| Lithuania |                       | 6105097 (LKS)   | 420239(LKS)L-22° |