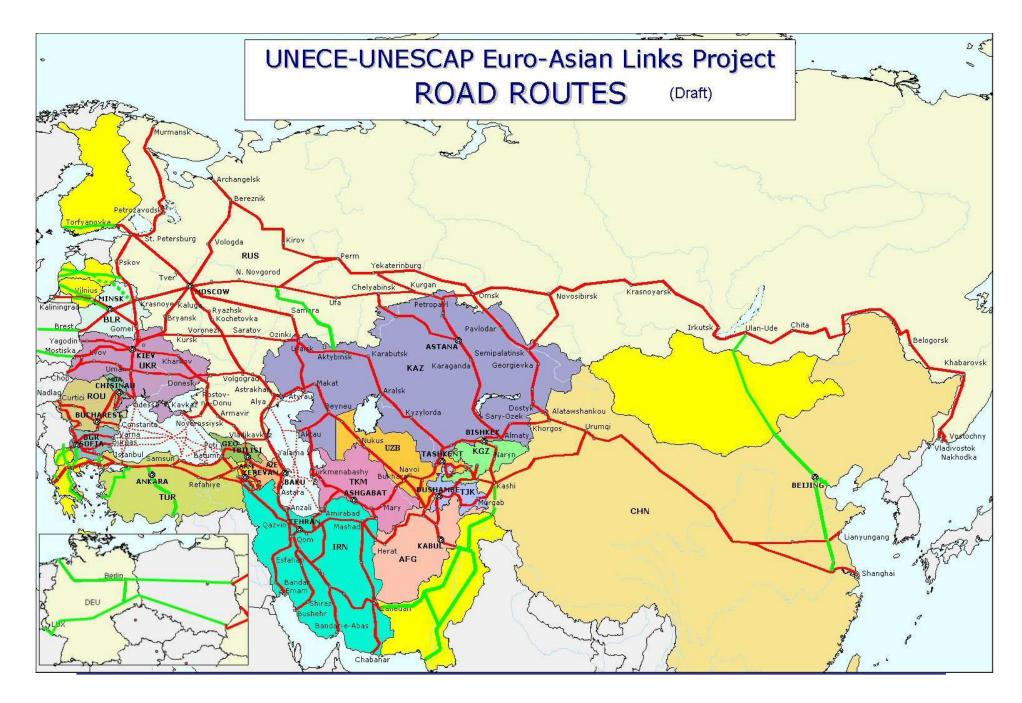

(Klaipeda port, LTU) |
| Greece    | Alexandroupolis Port  | Identified in EATL Phase I                    |
|           | Kavala Port           | EATL Phase I                                  |
|           | Thessaloniki Port     | EATL Phase I                                  |
|           | Igoumenitsa Port      | EATL Phase I                                  |
|           | Piraeus Port          | Neon Ikonion Container<br>Terminal            |
| Pakistan  | Karachi Port          | Proposed by the secretariat.                  |
| Turkey    | Filyos Port           |                                               |
|           | Mersin Container Port |                                               |
|           | Candarli Port         |                                               |







### UNITED NATIONS ECONOMIC COMMISSION FOR EUROPE