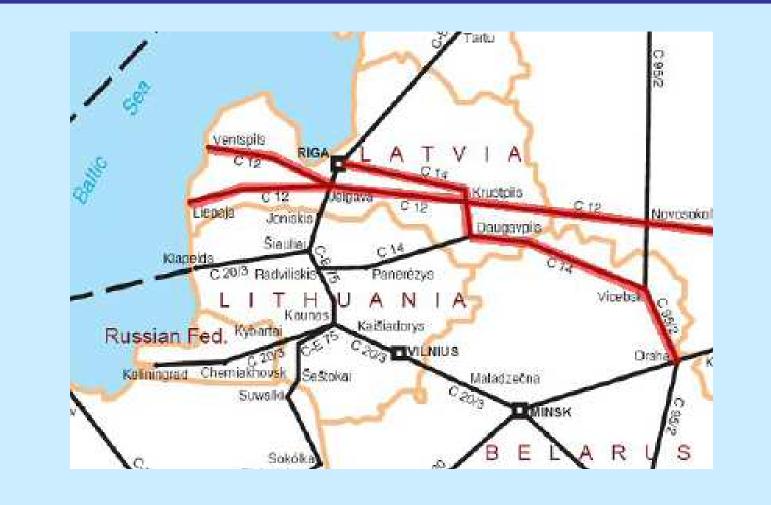

### UNITED NATIONS ECONOMIC COMMISSION FOR EUROPE

### 5th Expert Group Meeting on Developing Euro-Asian Transport Links Tashkent, 1-2 November 2010



# EATL Phase II Proposed New Routes

Michalis Adamantiadis Chief, Transport Facilitation and Economics Section



# **Countries Involved**

- Finland
- Greece
- Latvia
- Lithuania
- Luxembourg, Germany and (Poland)
- Mongolia and China
- Pakistan
- Russian Federation
- The former Yugoslav Republic of Macedonia
- Turkey



### EATL Phase II TRANSPORT INFRASTRUCTURE





## Finland





### Greece





# Latvia





## Lithuania





# Luxembourg, Germany and Poland





## Mongolia and China





## Pakistan





### The former Yugoslav Republic of Macedonia



### EATL Phase II TRANSPORT INFRASTRUCTURE





## Finland





### Greece





## Latvia





### Lithuania





## Luxembourg, Germany and Poland





## Mongolia





## Pakistan





### **Russian Federation**





### The former Yugoslav Republic of Macedonia





# Turkey





# Inland Water Transport Routes and Ports

### Inland water transport routes

| Country   | River   | Route                         | Shared with | AGN |
|-----------|---------|-------------------------------|-------------|-----|
| Lithuania | Nemunas | Klaipeda - Jurbarkas - Kaunas | Russia      | E41 |

### Inland Water Transport Posts

| Country   | Name