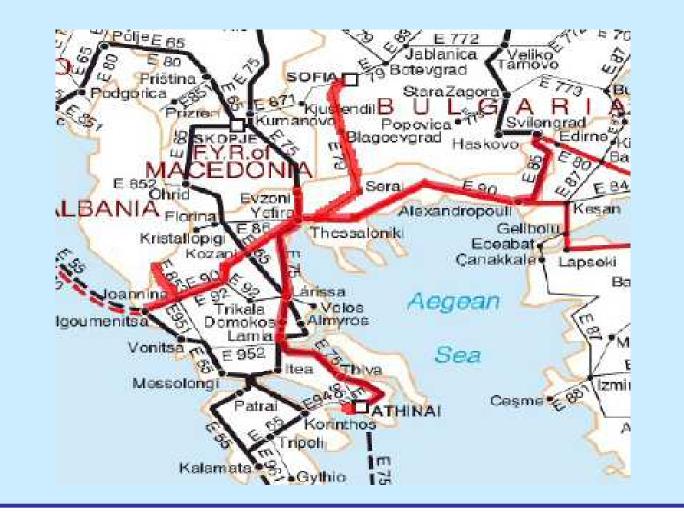

### UNITED NATIONS ECONOMIC COMMISSION FOR EUROPE

### 5th Expert Group Meeting on Developing Euro-Asian Transport Links Tashkent, 1-2 November 2010



# EATL Phase II Proposed New Routes

Michalis Adamantiadis Chief, Transport Facilitation and Economics Section



# **Countries Involved**

- Finland
- Greece
- Latvia
- Lithuania
- Luxembourg, Germany and (Poland)
- Mongolia and China
- Pakistan
- Russian Federation
- The former Yugoslav Republic of Macedonia
- Turkey



### EATL Phase II TRANSPORT INFRASTRUCTURE





## Finland





### Greece





# Latvia





## Lithuania





# Luxembourg, Germany and Poland





## Mongolia and China





## Pakistan





### The former Yugoslav Republic of Macedonia



### EATL Phase II TRANSPORT INFRASTRUCTURE





## Finland





### Greece





## Latvia





### Lithuania





## Luxembourg, Germany and Poland





## Mongolia





## Pakistan





### **Russian Federation**





### The former Yugoslav Republic of Macedonia





# Turkey





# Inland Water Transport Routes and Ports

### Inland water transport routes

| Country   | River   | Route                         | Shared with | AGN |
|-----------|---------|-------------------------------|-------------|-----|
| Lithuania | Nemunas | Klaipeda - Jurbarkas - Kaunas | Russia      | E41 |

### Inland Water Transport Posts

| Country   | Name                  | x               | у                | Intl_Ref_AGN |
|-----------|-----------------------|-----------------|------------------|--------------|
| Lithuania |                       | 6105097 (LKS)   | 420239(LKS)L-22