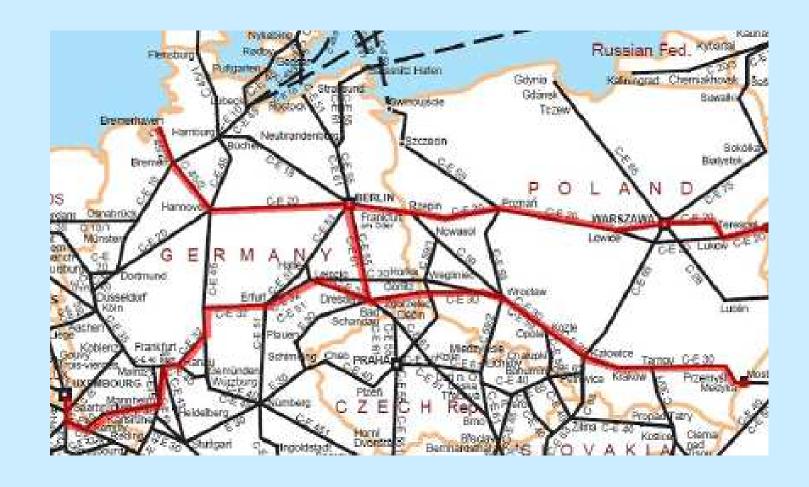

### UNITED NATIONS ECONOMIC COMMISSION FOR EUROPE

### 5th Expert Group Meeting on Developing Euro-Asian Transport Links Tashkent, 1-2 November 2010



# EATL Phase II Proposed New Routes

Michalis Adamantiadis Chief, Transport Facilitation and Economics Section



# **Countries Involved**

- Finland
- Greece
- Latvia
- Lithuania
- Luxembourg, Germany and (Poland)
- Mongolia and China
- Pakistan
- Russian Federation
- The former Yugoslav Republic of Macedonia
- Turkey



### EATL Phase II TRANSPORT INFRASTRUCTURE





## Finland





### Greece





# Latvia





## Lithuania





# Luxembourg, Germany and Poland





## Mongolia and China





## Pakistan





### The former Yugoslav Republic of Macedonia



### EATL Phase II TRANSPORT INFRASTRUCTURE





## Finland





### Greece





## Latvia





### Lithuania





## Luxembourg, Germany and Poland





## Mongolia





## Pakistan





### **Russian Federation**





### The former Yugoslav Republic of Macedonia





# Turkey





# Inland Water Transport Routes and Ports

### Inland water transport routes

| Country   | River   | Route                         | Shared with | AGN |
|-----------|---------|-------------------------------|-------------|-----|
| Lithuania | Nemunas | Klaipeda - Jurbarkas - Kaunas | Russia      | E41 |

### Inland Water Transport Posts

| Country   | Name                  | x               | у                | Int