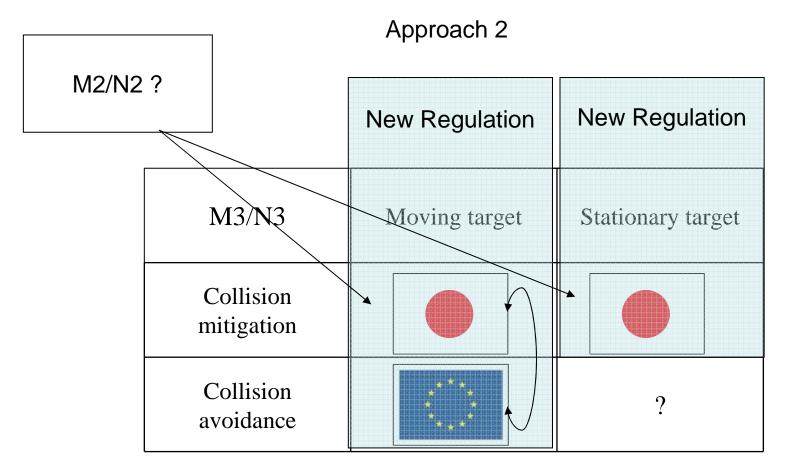

| ?                 |  |

## Regulatory approaches for introducing AEBS

Approach 1

|                               | M3/N3                   | Moving target               | Stationary target |
|-------------------------------|-------------------------|-----------------------------|-------------------|
| Amendment to<br>Regulation 13 | Collision<br>mitigation |                             |                   |
| + New<br>Regulation           | Collision<br>avoidance  | * * * * * * * * * * * * * * | ?                 |
|                               |                         |                             |                   |
|                               |                         |                             | M2/N2 ?           |

## **Regulatory approaches for introducing AEBS**