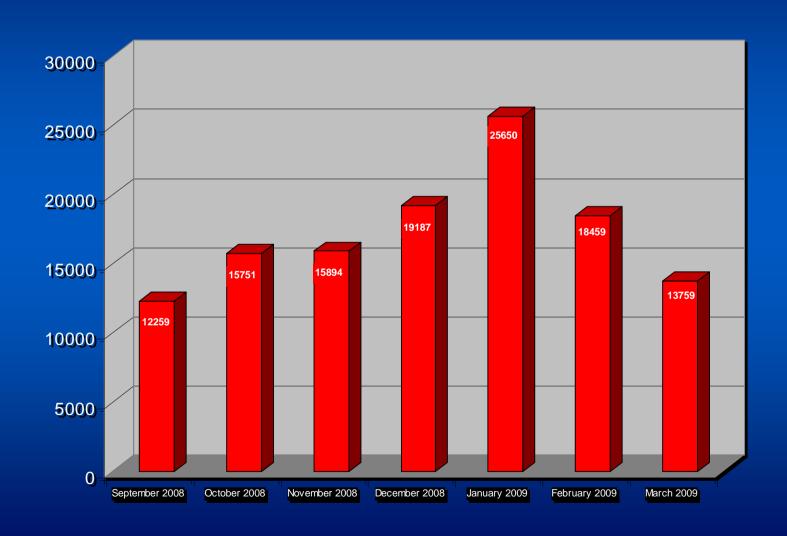

hours)      | 52 000   |
| 6. Amount of the fuel consumed, (liters)               | 427 000  |
| 7. Number of stops en route                            | 5006     |
| 8. Number of state border crossings                    | 836      |
| 9. Length of downtime en routes (days)                 | 1400     |
| 10. Cargo carried (tonnes)                             | 3562     |



### Monitoring



NELTI Driver's Log

New Eurasian Land Transport Initiative

Monitoring of Eurasian Road Transpo

Haulage in Central Asian Region



NELTI Expert's Log

New Eurasian Land Transport Initiative -Monitoring of Eurasian Road Transport Haulage in Central Asian Region





#### **NELTI Web Site**



www.iru-nelti.org



#### Monitoring of Trucks en Route





### Number of NELTI web site visitors by months





### IRU New Eurasian Land Transport Initiative













### NELTI Project: Preliminary conclusions



### NELTI

- Commercial viability and efficiency
- Geography and merchandize
- Information support
- Security and Safety
- High Level support in transit countries
- **Bottlenecks**



### NELTI – IRU New Eurasian Land Transport Initiative





# Working together for a better future



s ince

1948