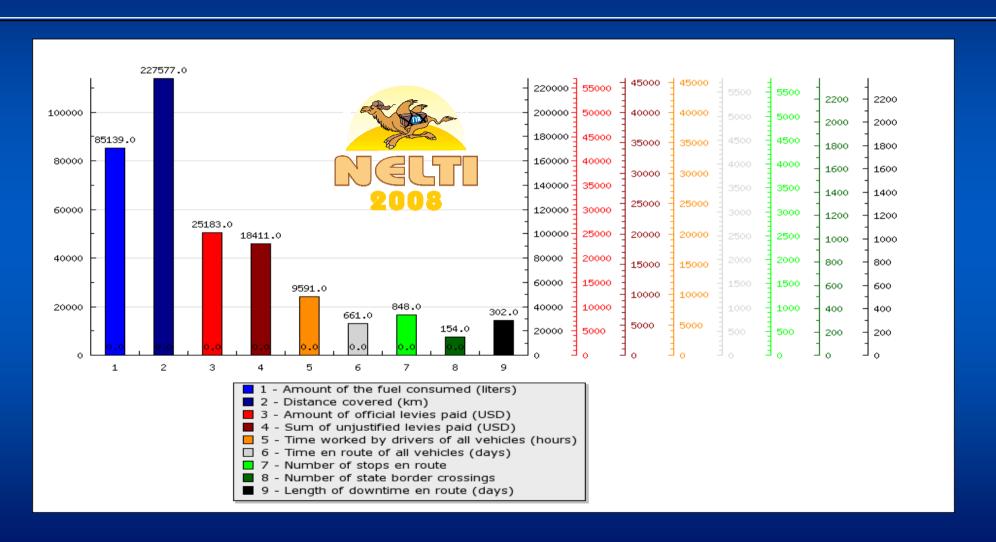

## Preliminary results (March 2009)

| 1. Time spent en route of all vehicles included (days) | 3523     |
|--------------------------------------------------------|----------|
| 2. Distance Covered (km)                               | 1149 000 |
| 3. Amount of official levies paid (US dollars)         | 182 000  |
| 4. Sum of unjustified levis paid (US dollars)          | 75 000   |
| 5. Time worked by drivers of all vehicles (hours)      | 52 000   |
| 6. Amount of the fuel consumed, (liters)               | 427 000  |
| 7. Number of stops en route                            | 5006     |
| 8. Number of state border crossings                    | 836      |
| 9. Length of downtime en routes (days)                 | 1400     |
| 10. Cargo carried (tonnes)                             | 3562     |