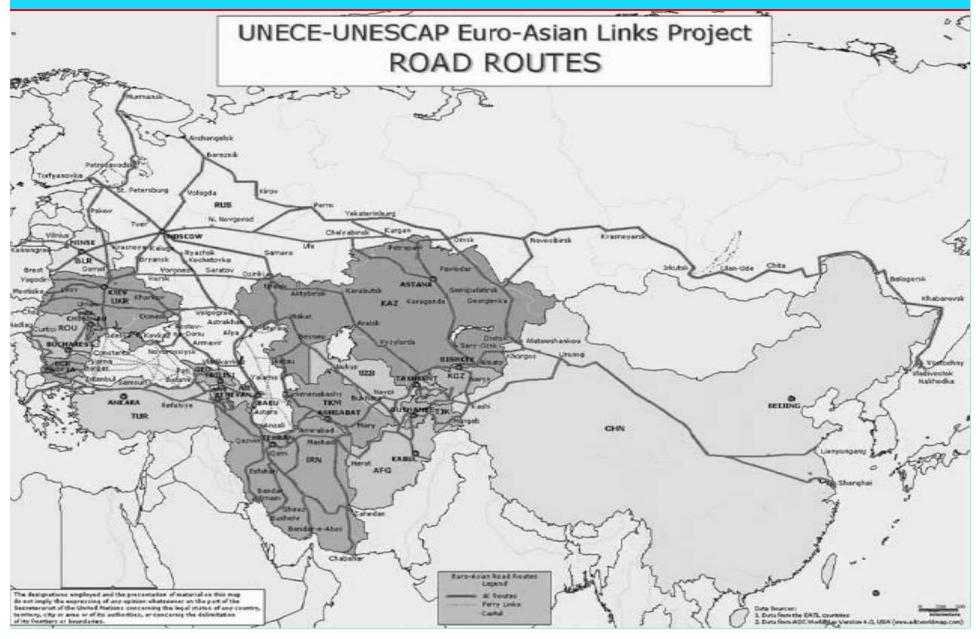

## **Road Network**

64,202 km. road network
31,287 km. state roads
30,815 km. provincial roads
2100 km. motorways
17,200 km. dual carriageway
(22,500 km. expected by 2012)

## EATL roads passing through Turkey $\rightarrow$ 3015 km

| Road Type          | Length (Km) |
|--------------------|-------------|
| Motorway           | 554         |
| Expressway         | 526         |
| Single Carriageway | 894         |
| Dual Carriageway   | 1041        |
| TOTAL              | 3015        |