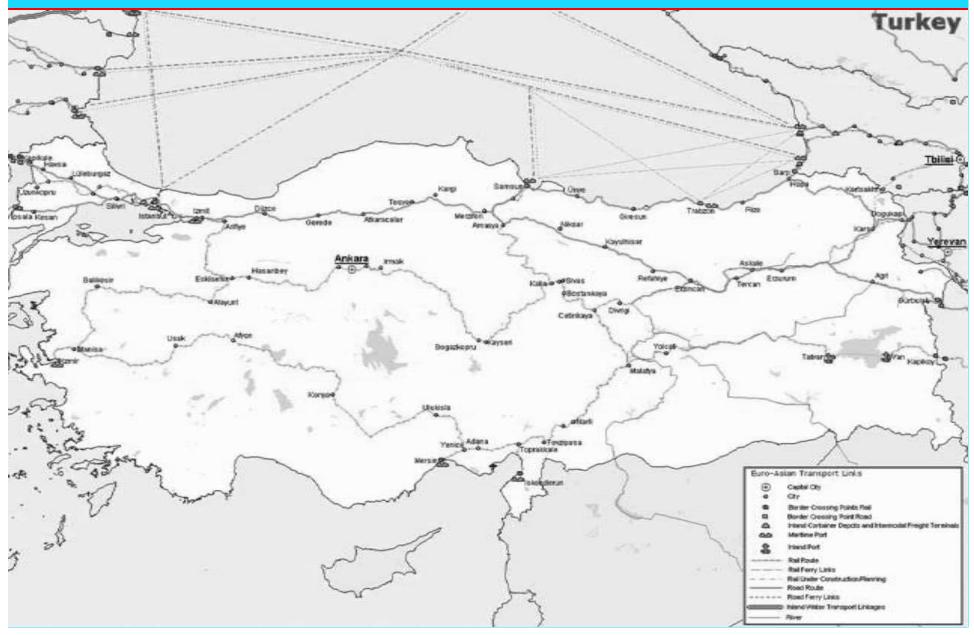

**Ministry of Transport and Communications** 

<u>4 main corridors</u> for Euro-Asian Transport Links Turkey on 2 main corridors: <u>Southern corridor</u> and <u>TRACECA</u> Accession process into the North-South corridor going on

16 total routes on 4 corridors

<u>5 routes</u> through Turkey

**Ministry of Transport and Communications** 

Total EATL Priority Projects: 230 Projects (approx. 43 billion US \$)

EATL Priority Projects of TURKEY: 19 Projects (approx. 11.5 billion US \$)