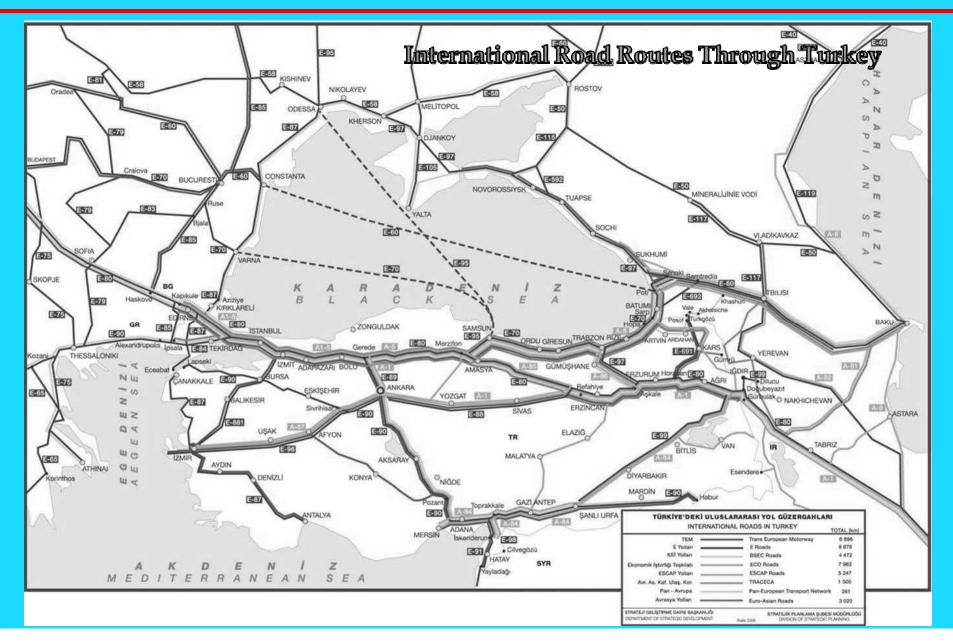

## EATL roads passing through Turkey $\rightarrow$ 3015 km

| Road Type          | Length (Km) |
|--------------------|-------------|
| Motorway           | 554         |
| Expressway         | 526         |
| Single Carriageway | 894         |
| Dual Carriageway   | 1041        |
| TOTAL              | 3015        |