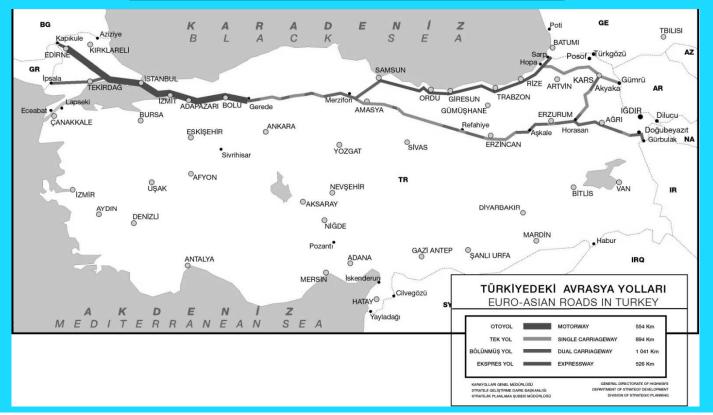

## EATL roads passing through Turkey $\rightarrow$ 3015 km

| Road Type          | Length (Km) |
|--------------------|-------------|
| Motorway           | 554         |
| Expressway         | 526         |
| Single Carriageway | 894         |
| Dual Carriageway   | 1041        |
| TOTAL              | 3015        |