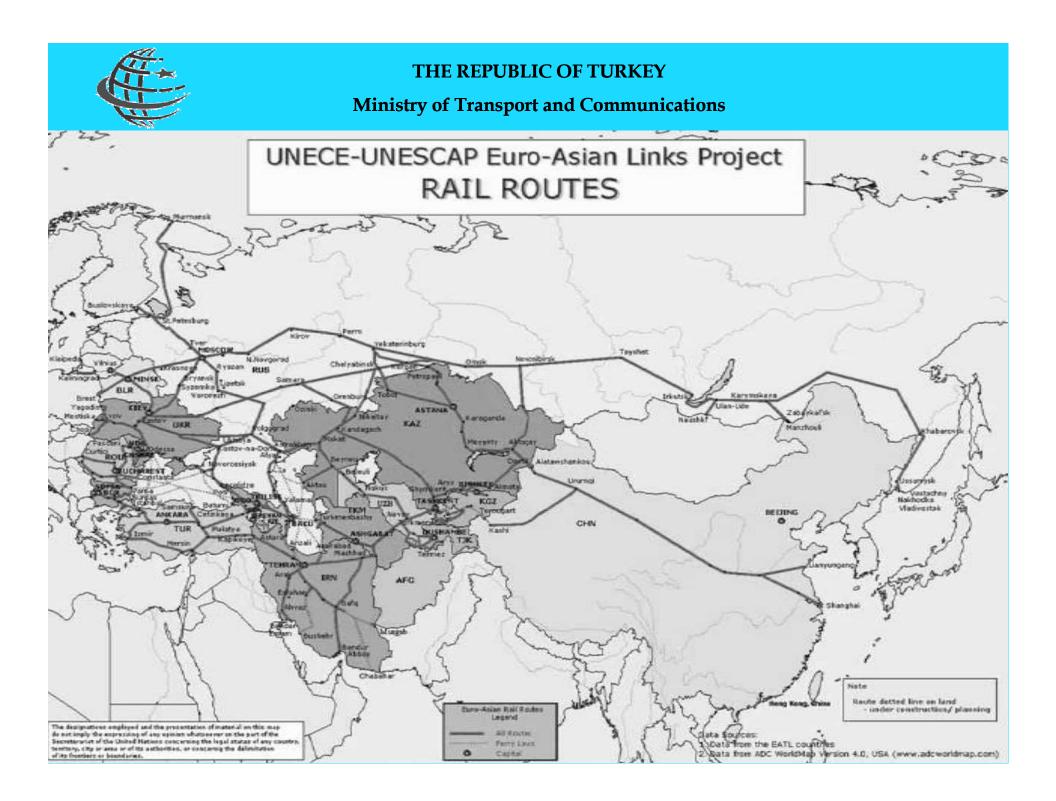

**Ministry of Transport and Communications** 

<u>4 main corridors</u> for Euro-Asian Transport Links Turkey on 2 main corridors: <u>Southern corridor</u> and <u>TRACECA</u> Accession process into the North-South corridor going on

16 total routes on 4 corridors

<u>5 routes</u> through Turkey

**Ministry of Transport and Communications** 

Total EATL Priority Projects: 230 Projects (approx. 43 billion US \$)

EATL Priority Projects of TURKEY: 19 Projects (approx. 11.5 billion US \$)