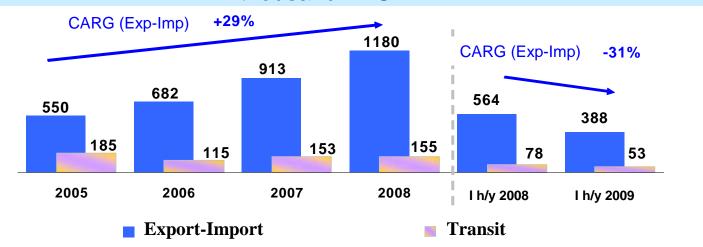

# RUSSIAN MARKET OF THE INTERNATIONAL RAILWAY CONTAINER TRANSPORTATION

Dynamics of the international railway container transportations in Russia, thousand TEU

Dynamics of the international container transportations on the Trans-Siberian line, thousand TEU