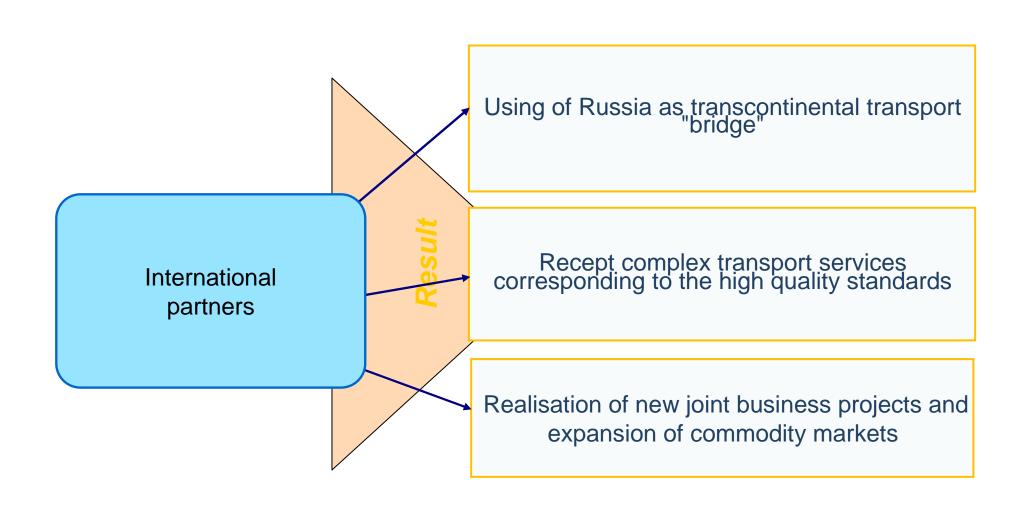

ce a week

### Crisis complicates realisation of Strategy for rail transport development

- In 2009 volumes of the investment program of JSC "Russian Railways" are reduced in 1,7 times
- ▶ Under the threat realization of necessary volume of the state support of the railway transport development, provided by FTP (Federal Target Program on 2010 – 2015
- It is important to find out possibilities to keep the trajectory of the rail transport development provided by the Government



Demand from railway branch's side will become the catalyst of growth for the target complex of hi-tech manufactures, finally, that will promote crisis' overcoming and dynamical postcrisis development of our country on an innovative basis

## EFFECT FROM INTERACTION JSC «RUSSIAN RAILWAYS» WITH INTENATIONAL PARTNERS



# ONE OF THE PRIORITY PROBLEMS OF STRATEGY-2030 IS ACHIEVEMENT OF THE WORLD DEGREE OF QUALITY OF CONTAINER TRANSPORTATIONS



#### STAGES OF FORMATION OF THE PRODUCT «TRANS-SIB FOR 7 DAYS»



#### TRUST STATUS OF TRANSPORT TRANS-SIBERIAN LINE

The main parameters of the transition to trust status (2008  $\rightarrow$  2012)

Total downtime: 26,2 h→ 11,7 h of them:

- to change locomotive crews: 11 h → 7 h
- to change locomotives: 3,5 h → 1,7 h
- for inspection: 11,7 h → 3 h

Time in movien: 233,5 h → 156,3 h

Time in travel: 259,7 h→ 168 h или 7 days