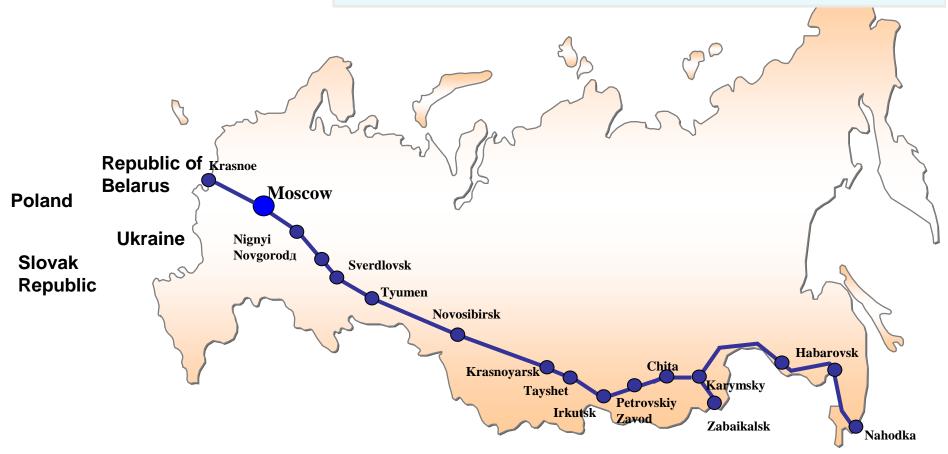

target complex of hi-tech manufactures, finally, that will promote crisis' overcoming and dynamical postcrisis development of our country on an innovative basis

## EFFECT FROM INTERACTION JSC «RUSSIAN RAILWAYS» WITH INTENATIONAL PARTNERS



# ONE OF THE PRIORITY PROBLEMS OF STRATEGY-2030 IS ACHIEVEMENT OF THE WORLD DEGREE OF QUALITY OF CONTAINER TRANSPORTATIONS



#### STAGES OF FORMATION OF THE PRODUCT «TRANS-SIB FOR 7 DAYS»



#### TRUST STATUS OF TRANSPORT TRANS-SIBERIAN LINE

The main parameters of the transition to trust status (2008  $\rightarrow$  2012)

Total downtime: 26,2 h→ 11,7 h of them:

- to change locomotive crews: 11 h → 7 h
- to change locomotives: 3,5 h → 1,7 h
- for inspection: 11,7 h → 3 h

Time in movien: 233,5 h → 156,3 h

Time in travel: 259,7 h→ 168 h или 7 days