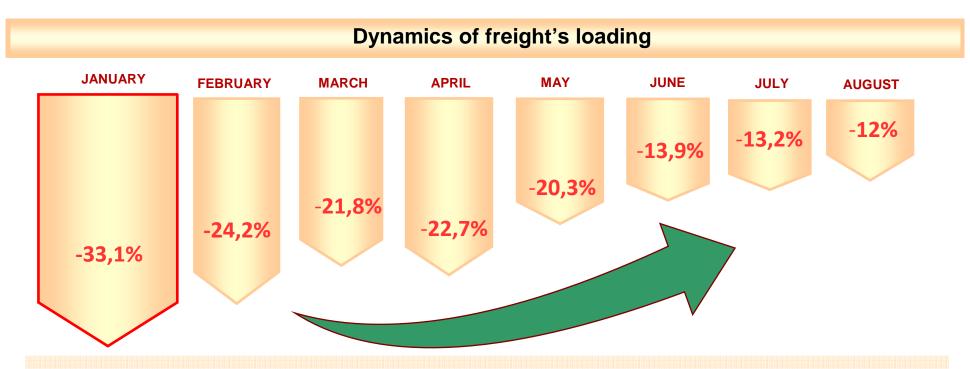

# INFLUENCE OF THE WORLD ECONOMIC CRISIS ON OPEN JSC "RUSSIAN RAILWAYS" IN 2009 Y

MEASURES FOR SITUATION STABILISATION, CREATION OF THE BEST CONDITIONS FOR FREIGHT OWNERS:

- Acceleration of registration procedure of demands for transportations
- Formation of repayment terms of transportations more convenient for consignors
- Diversification of activity in the field of freight transport, formation of innovative transport products