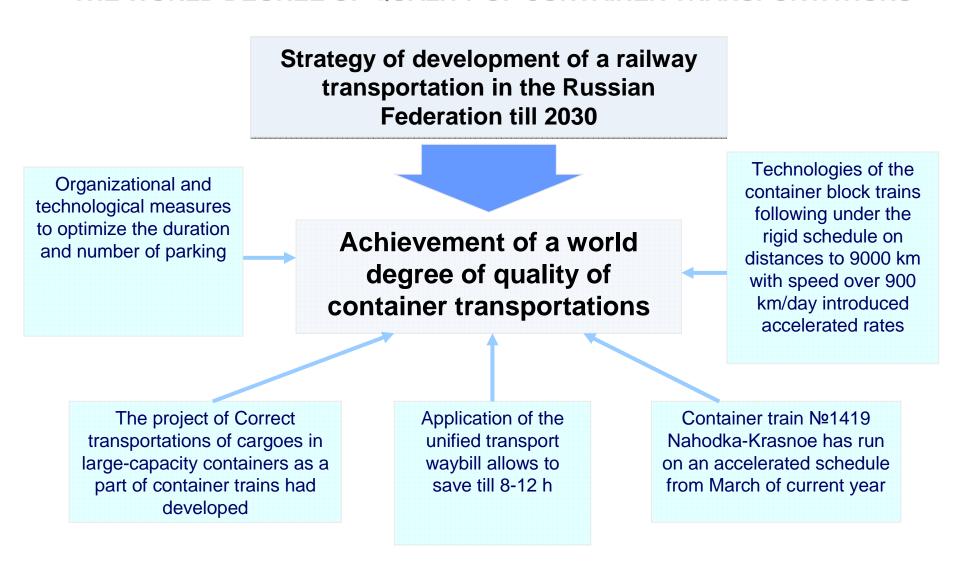

# ONE OF THE PRIORITY PROBLEMS OF STRATEGY-2030 IS ACHIEVEMENT OF THE WORLD DEGREE OF QUALITY OF CONTAINER TRANSPORTATIONS