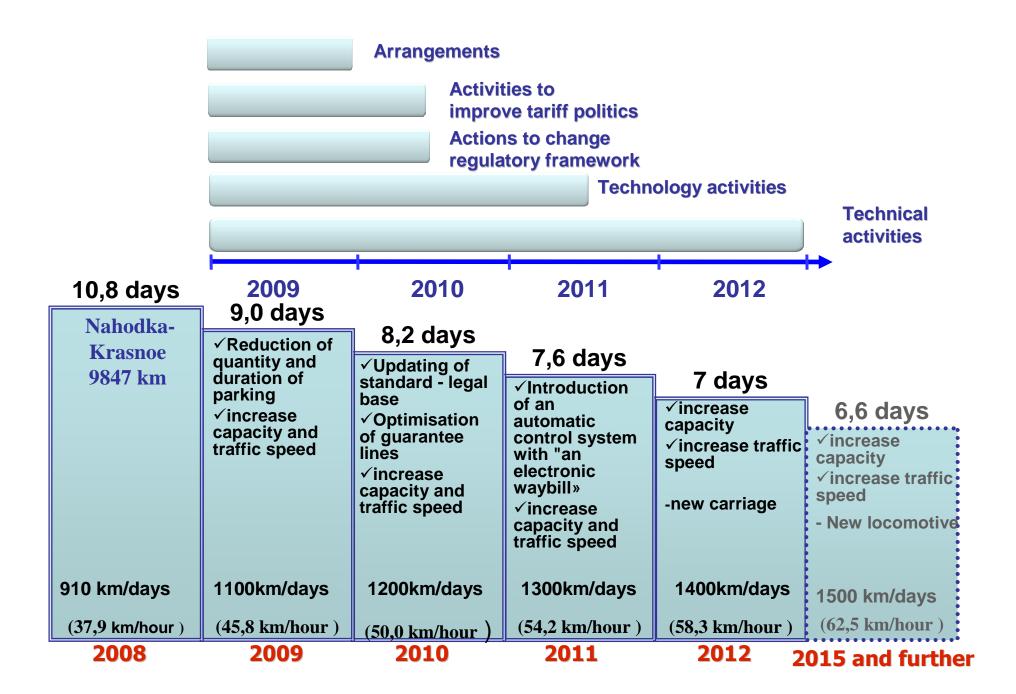

#### STAGES OF FORMATION OF THE PRODUCT «TRANS-SIB FOR 7 DAYS»

#### TRUST STATUS OF TRANSPORT TRANS-SIBERIAN LINE

The main parameters of the transition to trust status (2008  $\rightarrow$  2012)

Total downtime: 26,2 h→ 11,7 h of them:

- to change locomotive crews: 11 h → 7 h
- to change locomotives: 3,5 h → 1,7 h
- for inspection: 11,7 h → 3 h

Time in movien: 233,5 h → 156,3 h

Time in travel: 259,7 h→ 168 h или 7 days