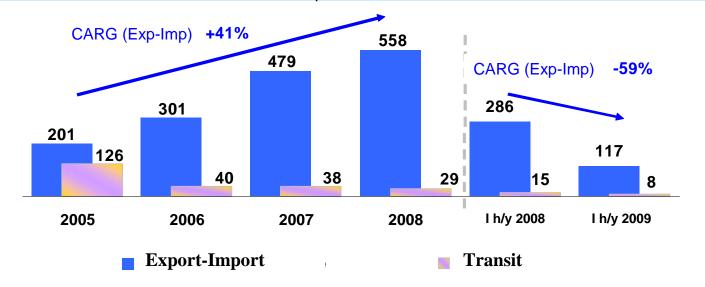

# RUSSIAN MARKET OF THE INTERNATIONAL RAILWAY CONTAINER TRANSPORTATION

Dynamics of the international railway container transportations in Russia, thousand TEU

Dynamics of the international container transportations on the Trans-Siberian line, thousand TEU