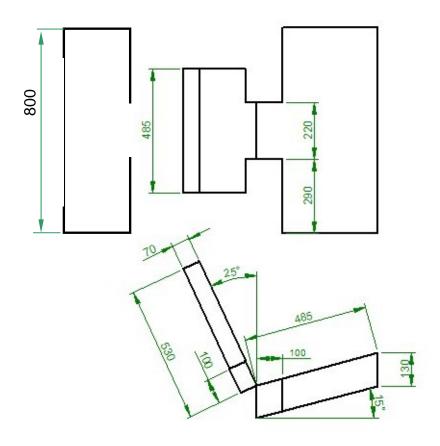

## **Test Bench**

| Dimensions    | Action                               |
|---------------|--------------------------------------|
| From car data | Acceptable OR new data is available? |

| Actions                                                         | Seat cushion foam (from car data) and covering:                                              |
|-----------------------------------------------------------------|----------------------------------------------------------------------------------------------|
| needs better specification – FTSS?<br>OR new data is available? | The characteristics of the seat cushions are defined as FTSS cushion specification – T75500. |
| needs better specification - FTSS? OR new data is available?    | The foam covering - sun shade cloth made of poly-acrylate fibre.                             |