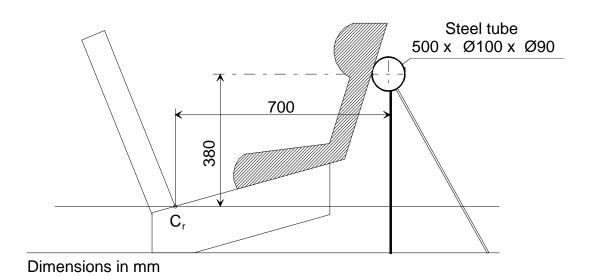

## **Test Bench**

| Dimensions    | Action                               |
|---------------|--------------------------------------|
| From car data | Acceptable OR new data is available? |

| Actions                                                         | Seat cushion foam (from car data) and covering:                                              |
|-----------------------------------------------------------------|----------------------------------------------------------------------------------------------|
| needs better specification – FTSS?<br>OR new data is available? | The characteristics of the seat cushions are defined as FTSS cushion specification – T75500. |
| needs better specification - FTSS? OR new data is available?    | The foam covering - sun shade cloth made of poly-acrylate fibre.                             |