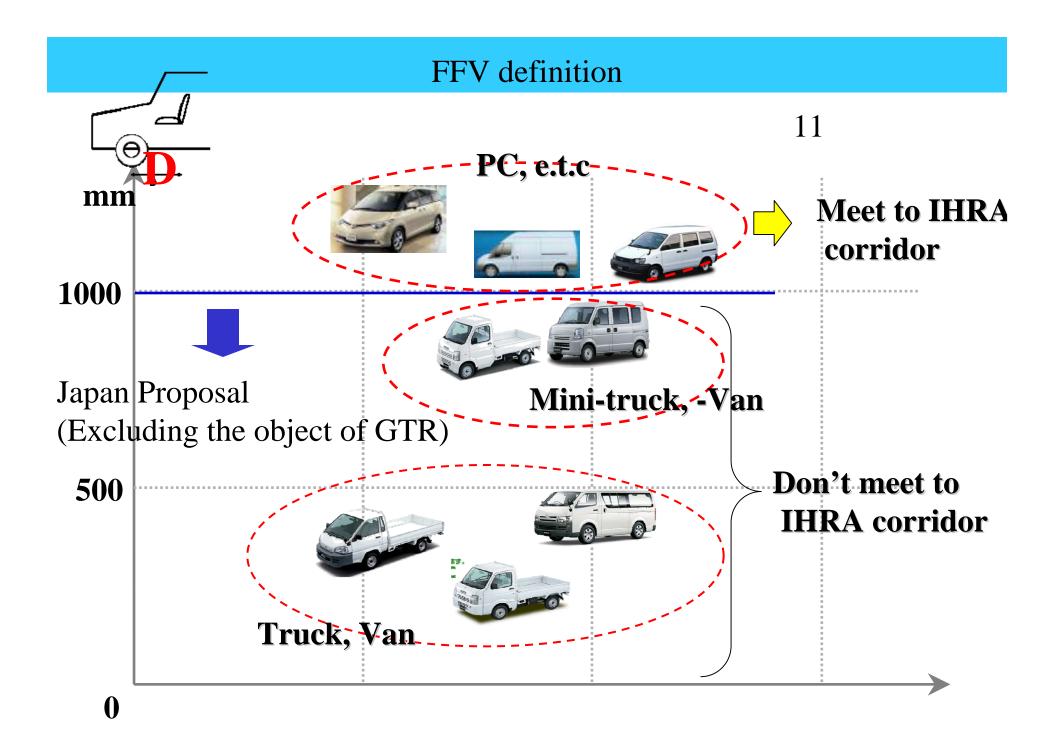

However, the test protocol still does not cover flat front vehicles.

The relationship between the front axle and the rear most H-point of frontal seat

Proposed :D≥1000mm including the object of gtr

D < 1000mm excluding the object of gtr

# JAPAN's proposal

D < 1000mm as the defined for excluding the box type vehicle of Category 1-2 and Category 2

The relationship between the front axle and the rear most H-point of frontal seat

Proposed:D≥1000mm including the object of gtr

D < 1000mm excluding the object of gtr