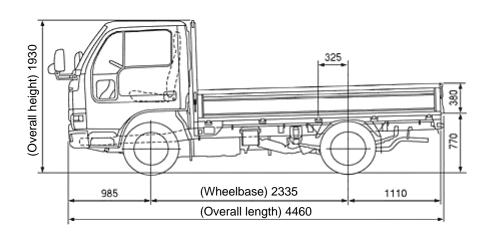

Speed: 40km/h

Comparison of dummy's behavior at collision by vehicle front surface design(2)

Car type: Sedan, Pedestrian size: 6 year old child Car type: Truck, Pedestrian size: 6 year old child

#### Background

1. The GTR draft test protocol is originally based on the EEVC study which covers bonnet type vehicles.



2. IHRA study expanded the test protocol coverage for 3 types of vehicles, i.e., typical bonnet type passenger car, SUV and 1-box type vehicles.

However, the test protocol still does not cover flat front vehicles.



The relationship between the front axle and the rear most H-point of frontal seat



Proposed :D≥1000mm including the object of gtr

D < 1000mm excluding the object of gtr

NEW type of mini-truck (D<500)

OLD type of mini-truck (D>500)









Truck A D=140





Truck B D=150







L4430mm

















#### Mini-van A



D = 920

#### Mini-truck A



D = 780

#### Mini-truck B



D = 295

#### K-truck C





D=850





#### **SUMMARY**

# JAPAN's proposal

D < 1000mm as the defined for excluding the box type vehicle of Category 1-2 and Category 2



The relationship between the front axle and the rear most H-point of frontal seat

Proposed:D≥1000mm including the object of gtr

D < 1000mm excluding the object of gtr