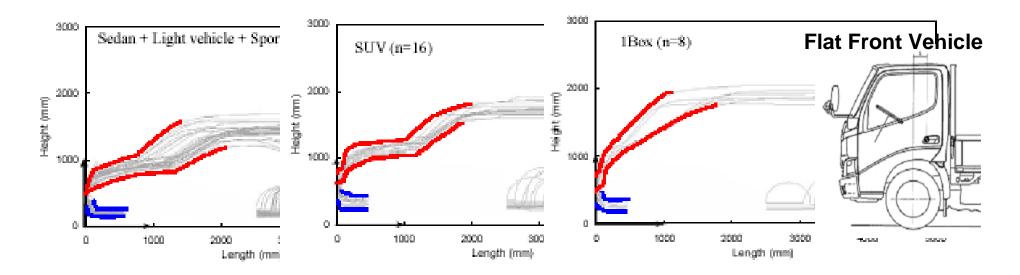

#### Background

1. The GTR draft test protocol is originally based on the EEVC study which covers bonnet type vehicles.

2. IHRA study expanded the test protocol coverage for 3 types of vehicles, i.e., typical bonnet type passenger car, SUV and 1-box type vehicles.

However, the test protocol still does not cover flat front vehicles.

The relationship between the front axle and the rear most H-point of frontal seat

Proposed :D≥1000mm including the object of gtr

D < 1000mm excluding the object of gtr