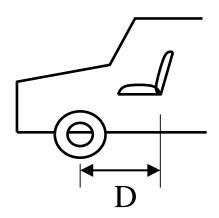

However, the test protocol still does not cover flat front vehicles.

The relationship between the front axle and the rear most H-point of frontal seat

Proposed :D≥1000mm including the object of gtr

D < 1000mm excluding the object of gtr

# JAPAN's proposal

D < 1000mm as the defined for excluding the box type vehicle of Category 1-2 and Category 2

The relationship between the front axle and the rear most H-point of frontal seat

Proposed:D≥1000mm including the object of gtr

D < 1000mm excluding the object of gtr