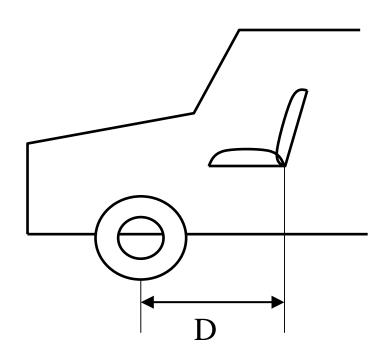

However, the test protocol still does not cover flat front vehicles.

The relationship between the front axle and the rear most H-point of frontal seat

Proposed :D≥1000mm including the object of gtr

D < 1000mm excluding the object of gtr

# JAPAN's proposal

D < 1000mm as the defined for excluding the box type vehicle of Category 1-2 and Category 2

The relationship between the front axle and the rear most H-point of frontal seat

Proposed:D≥1000mm including the object of gtr

D < 1000mm excluding the object of gtr