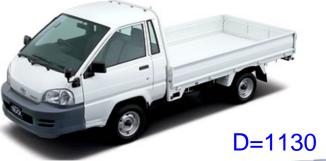

NEW type of mini-truck (D<500)

OLD type of mini-truck (D>500)

Truck A D=140

Truck B D=150

L4430mm