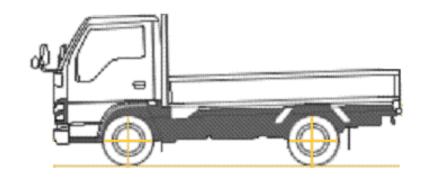

However, the test protocol still does not cover flat front vehicles.

The relationship between the front axle and the rear most H-point of frontal seat

Proposed :D≥1000mm including the object of gtr

D < 1000mm excluding the object of gtr

# JAPAN's proposal

D < 1000mm as the defined for excluding the box type vehicle of Category 1-2 and Category 2

The relationship between the front axle and the rear most H-point of frontal seat

Proposed:D≥1000mm including the object of gtr

D < 1000mm excluding the object of gtr