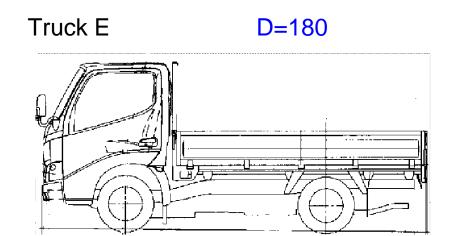

However, the test protocol still does not cover flat front vehicles.

The relationship between the front axle and the rear most H-point of frontal seat

Proposed :D≥1000mm including the object of gtr

D < 1000mm excluding the object of gtr

# JAPAN's proposal

D < 1000mm as the defined for excluding the box type vehicle of Category 1-2 and Category 2

The relationship between the front axle and the rear most H-point of frontal seat

Proposed:D≥1000mm including the object of gtr

D < 1000mm excluding the object of gtr