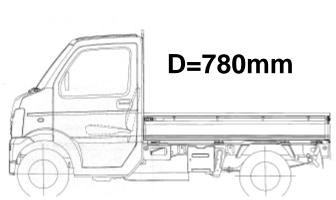

old child



Vehicle Speed: 40km/h

Comparison of dummy's behavior at collision by vehicle front surface design(2)

Car type: Sedan, Pedestrian size: 6 year old child Car type: Truck, Pedestrian size: 6 year old child

#### Background

1. The GTR draft test protocol is originally based on the EEVC study which covers bonnet type vehicles.



2. IHRA study expanded the test protocol coverage for 3 types of vehicles, i.e., typical bonnet type passenger car, SUV and 1-box type vehicles.

However, the test protocol still does not cover flat front vehicles.



The relationship between the front axle and the rear most H-point of frontal seat



Proposed :D≥1000mm including the object of gtr

D < 1000mm excluding the object of gtr

NEW type of mini-truck (D<500)

OLD type of mini-truck (D>500)









Truck A D=140





Truck B D=150







L4430mm

















#### Mini-van A



D = 920

#### Mini-truck A



D = 780

#### Mini-truck B



D = 295

#### K-truck C





D=850





#### **SUMMARY**

# JAPAN's proposal

D < 1000mm as the defined for excluding the box type vehicle of Category 1-2 and Category 2



The relationship between the front axle and the rear most H-point of frontal seat

Proposed:D≥1000mm including the object of gtr

D < 1000mm excluding the object of gtr