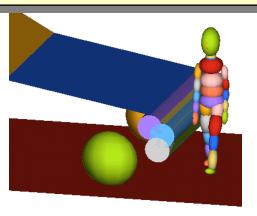

# Comparison of dummy's behavior at collision by vehicle front surface design(1)

Car type: Sedan, Pedestrian size: 6 year old child

Vehicle Speed: 40km/h

Car type: Truck, Pedestrian size: 6 year old child

Vehicle Speed: 40km/h

Comparison of dummy's behavior at collision by vehicle front surface design(2)

Car type: Sedan, Pedestrian size: 6 year old child Car type: Truck, Pedestrian size: 6 year old child