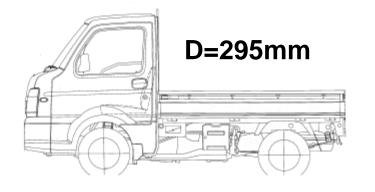

child



Vehicle Speed: 40km/h

Comparison of dummy's behavior at collision by vehicle front surface design(2)

Car type: Sedan, Pedestrian size: 6 year old child Car type: Truck, Pedestrian size: 6 year old child

#### Background

1. The GTR draft test protocol is originally based on the EEVC study which covers bonnet type vehicles.



2. IHRA study expanded the test protocol coverage for 3 types of vehicles, i.e., typical bonnet type passenger car, SUV and 1-box type vehicles.

However, the test protocol still does not cover flat front vehicles.



The relationship between the front axle and the rear most H-point of frontal seat



Proposed :D≥1000mm including the object of gtr

D < 1000mm excluding the object of gtr

NEW type of mini-truck (D<500)

OLD type of mini-truck (D>500)









Truck A D=140





Truck B D=150







L4430mm

















#### Mini-van A



D = 920

#### Mini-truck A



D = 780

#### Mini-truck B



D = 295

#### K-truck C





D=850





#### **SUMMARY**

# JAPAN's proposal

D < 1000mm as the defined for excluding the box type vehicle of Category 1-2 and Category 2



The relationship between the front axle and the rear most H-point of frontal seat

Proposed:D≥1000mm including the object of gtr

D < 1000mm excluding the object of gtr