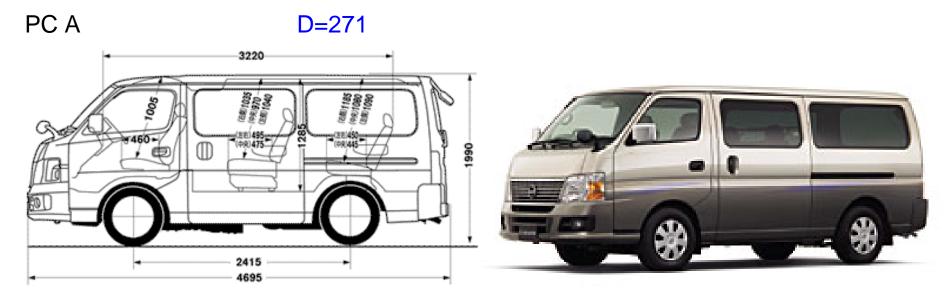

However, the test protocol still does not cover flat front vehicles.

The relationship between the front axle and the rear most H-point of frontal seat

Proposed :D≥1000mm including the object of gtr

D < 1000mm excluding the object of gtr

# JAPAN's proposal

D < 1000mm as the defined for excluding the box type vehicle of Category 1-2 and Category 2

The relationship between the front axle and the rear most H-point of frontal seat

Proposed:D≥1000mm including the object of gtr

D < 1000mm excluding the object of gtr