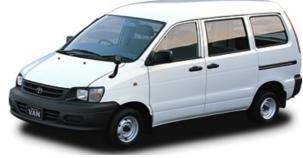

ior at collision by vehicle front surface design(2)

Car type: Sedan, Pedestrian size: 6 year old child Car type: Truck, Pedestrian size: 6 year old child

#### Background

1. The GTR draft test protocol is originally based on the EEVC study which covers bonnet type vehicles.



2. IHRA study expanded the test protocol coverage for 3 types of vehicles, i.e., typical bonnet type passenger car, SUV and 1-box type vehicles.

However, the test protocol still does not cover flat front vehicles.



The relationship between the front axle and the rear most H-point of frontal seat



Proposed :D≥1000mm including the object of gtr

D < 1000mm excluding the object of gtr

NEW type of mini-truck (D<500)

OLD type of mini-truck (D>500)









Truck A D=140





Truck B D=150







L4430mm

















#### Mini-van A



D = 920

#### Mini-truck A



D = 780

#### Mini-truck B



D = 295

#### K-truck C





D=850





#### **SUMMARY**

# JAPAN's proposal

D < 1000mm as the defined for excluding the box type vehicle of Category 1-2 and Category 2



The relationship between the front axle and the rear most H-point of frontal seat

Proposed:D≥1000mm including the object of gtr

D < 1000mm excluding the object of gtr