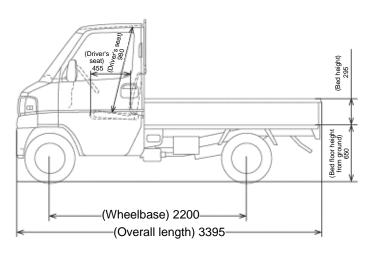

However, the test protocol still does not cover flat front vehicles.

The relationship between the front axle and the rear most H-point of frontal seat

Proposed :D≥1000mm including the object of gtr

D < 1000mm excluding the object of gtr

NEW type of mini-truck (D<500)

OLD type of mini-truck (D>500)

Truck A D=140

Truck B D=150

L4430mm

# JAPAN's proposal

D < 1000mm as the defined for excluding the box type vehicle of Category 1-2 and Category 2

The relationship between the front axle and the rear most H-point of frontal seat

Proposed:D≥1000mm including the object of gtr

D < 1000mm excluding the object of gtr