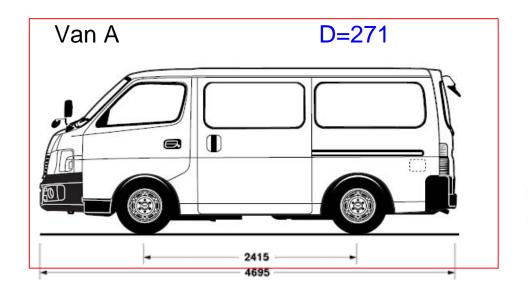

However, the test protocol still does not cover flat front vehicles.

The relationship between the front axle and the rear most H-point of frontal seat

Proposed :D≥1000mm including the object of gtr

D < 1000mm excluding the object of gtr

# JAPAN's proposal

D < 1000mm as the defined for excluding the box type vehicle of Category 1-2 and Category 2

The relationship between the front axle and the rear most H-point of frontal seat

Proposed:D≥1000mm including the object of gtr

D < 1000mm excluding the object of gtr