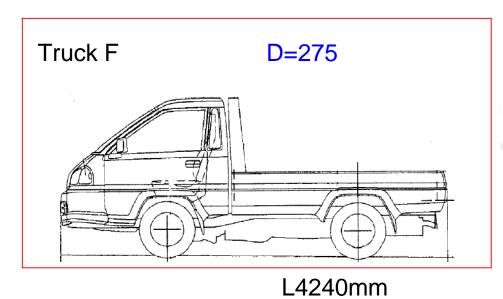

However, the test protocol still does not cover flat front vehicles.

The relationship between the front axle and the rear most H-point of frontal seat

Proposed :D≥1000mm including the object of gtr

D < 1000mm excluding the object of gtr

# JAPAN's proposal

D < 1000mm as the defined for excluding the box type vehicle of Category 1-2 and Category 2

The relationship between the front axle and the rear most H-point of frontal seat

Proposed:D≥1000mm including the object of gtr

D < 1000mm excluding the object of gtr