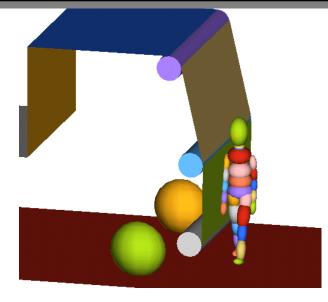

# Comparison of dummy's behavior at collision by vehicle front surface design(1)

Car type: Sedan, Pedestrian size: 6 year old child

Vehicle Speed: 40km/h

Car type: Truck, Pedestrian size: 6 year old child

Vehicle Speed: 40km/h

Comparison of dummy's behavior at collision by vehicle front surface design(2)

Car type: Sedan, Pedestrian size: 6 year old child Car type: Truck, Pedestrian size: 6 year old child