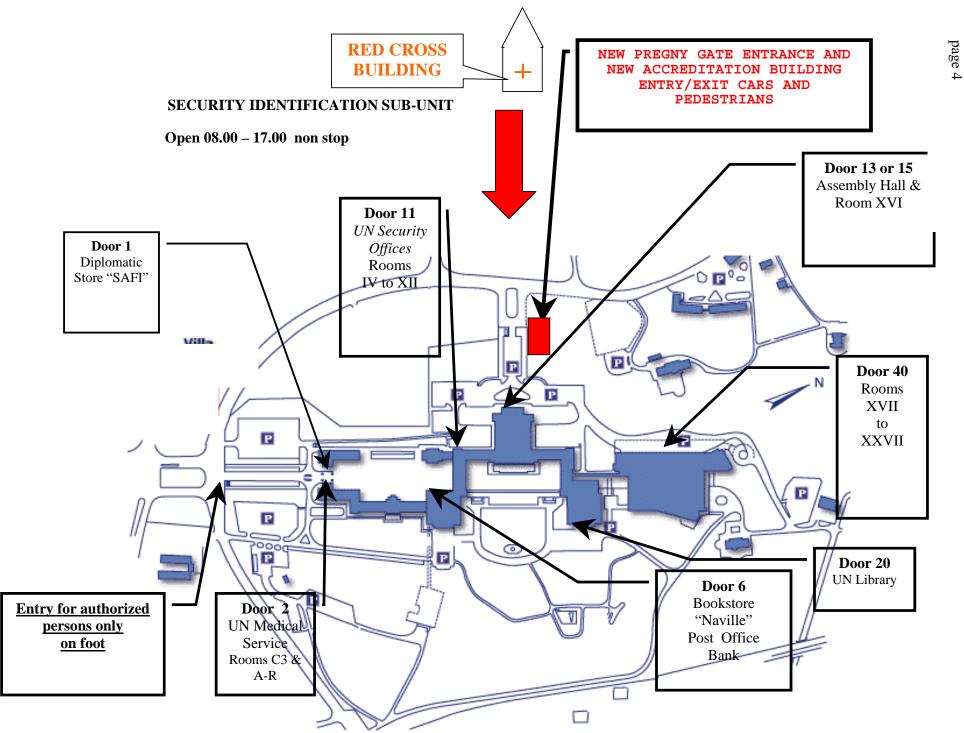

  http://www.unece.org/trans/main/dgdb/ac2/ac2nwdc\_2007.html
- Note 3: Delegates attending meetings at the Palais des Nations should complete the registration form on page 3 in advance and transmit it to the secretariat either by e-mail (marina.dolgova@unece.org) or by fax (+41 22-9170039) no later than two weeks before the meeting commences. Prior to the session, delegates (with the exception of delegates from the Geneva-based Missions) are requested to present themselves with a valid identification card/passport at the Pass and Identification Unit of the UNOG Security and Safety Section, located at the Pregny Gate, Avenue de la Paix 8-14 (a map is attached to the registration form) for the issuance of an identification badge. Delegates encountering problems in accessing the Palais des Nations should contact the secretariat by telephone (+41 22-9171964). Additional information for delegates is available on the UNECE website at: http://www.unece.org/trans/Welcome.html.