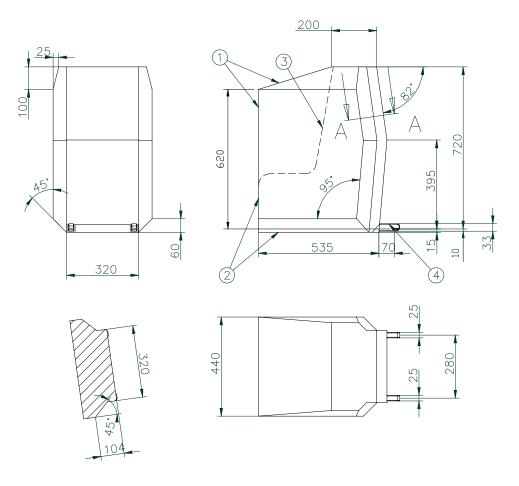

# Informal document No. GRSP-35-1

(35th GRSP session, 3-7 May 2004, agenda item B.1.5.)

#### CORRECTION OF FIGURES OF REGULATION No. 16

### Transmitted by the secretariat

This document contains corrected figures for document TRANS/WP.29/963 based on document TRANS/WP.29/2003/78, adopted by WP.29 at its one-hundred-and-thirty-first session (TRANS/WP.29/953, para. 104). The corrected figures have been provided to the secretariat by CLEPA and are transmitted to GRSP for information.

## 4.1 Full-height forward-facing



# 4.2 Reduced-height forward –facing







Y

# 4.3 Reduced-height second version