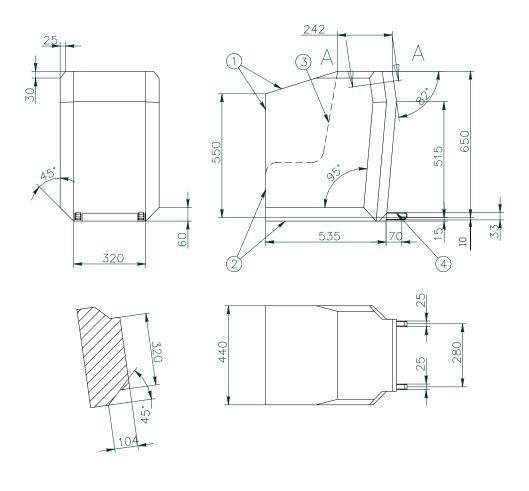

# Informal document No. GRSP-35-1

(35th GRSP session, 3-7 May 2004, agenda item B.1.5.)

#### CORRECTION OF FIGURES OF REGULATION No. 16

### Transmitted by the secretariat

This document contains corrected figures for document TRANS/WP.29/963 based on document TRANS/WP.29/2003/78, adopted by WP.29 at its one-hundred-and-thirty-first session (TRANS/WP.29/953, para. 104). The corrected figures have been provided to the secretariat by CLEPA and are transmitted to GRSP for information.

## 4.1 Full-height forward-facing



# 4.2 Reduced-height forward –facing







Y

# 4.3 Reduced-height second version