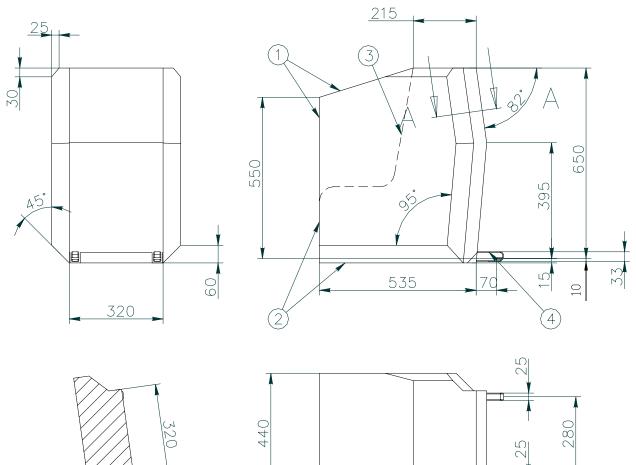

# Informal document No. GRSP-35-1

(35th GRSP session, 3-7 May 2004, agenda item B.1.5.)

#### CORRECTION OF FIGURES OF REGULATION No. 16

### Transmitted by the secretariat

This document contains corrected figures for document TRANS/WP.29/963 based on document TRANS/WP.29/2003/78, adopted by WP.29 at its one-hundred-and-thirty-first session (TRANS/WP.29/953, para. 104). The corrected figures have been provided to the secretariat by CLEPA and are transmitted to GRSP for information.

## 4.1 Full-height forward-facing



# 4.2 Reduced-height forward –facing







Y

# 4.3 Reduced-height second version