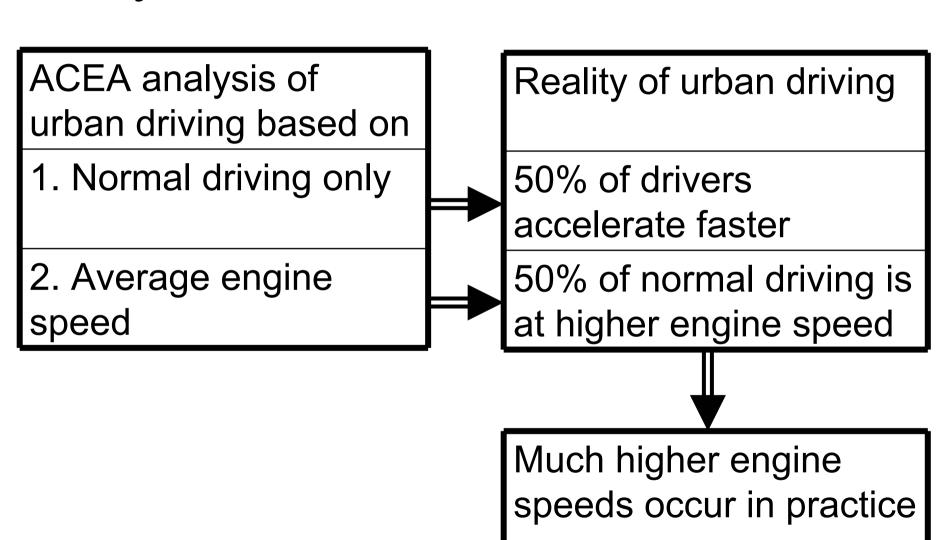

#### ACEA data and Annex 3

Average speed ca 35 km/h

Gear use mainly
2<sup>nd</sup> and 3<sup>rd</sup>

| Gear | use | in | urban | traffic |
|------|-----|----|-------|---------|
|      |     |    |       |         |

#### Netherlands conclusion:

Urban driving is not good enough covered with annex 3