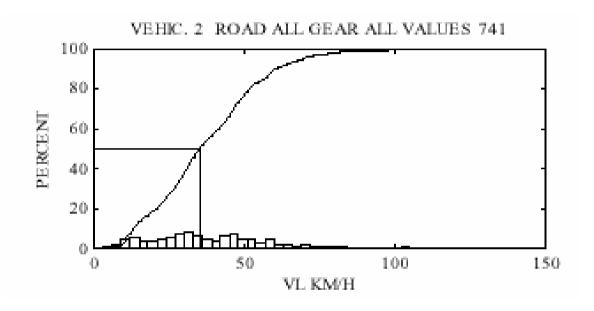

#### ACEA data and Annex 3

Average speed ca 35 km/h

Gear use mainly
2<sup>nd</sup> and 3<sup>rd</sup>

| Gear | use | in | urban | traffic |
|------|-----|----|-------|---------|
|      |     |    |       |         |

## Test results: engine speed

Annex 3 much lower than urban driving

#### Result of Annex 3