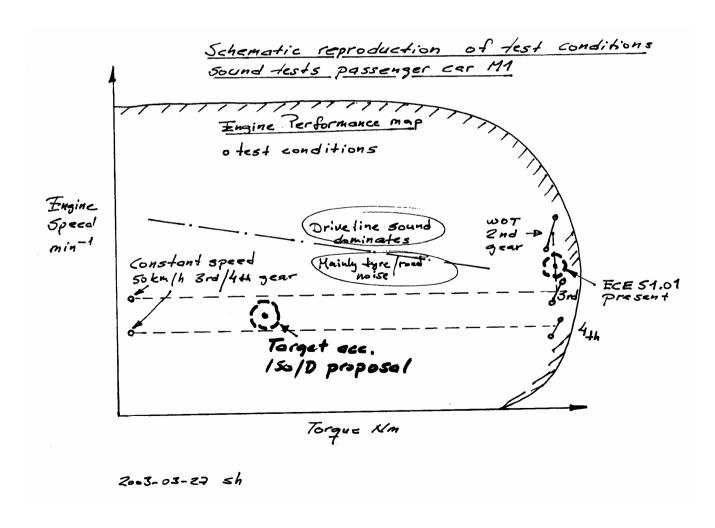

## Discussion in GRB Inf Group

Green and red area

### Discussion in GRB Inf Group

- Green (- -) and red (——) area
- Test conditions of R51 and D/ISO

#### Why is annex 3 not in the red area?