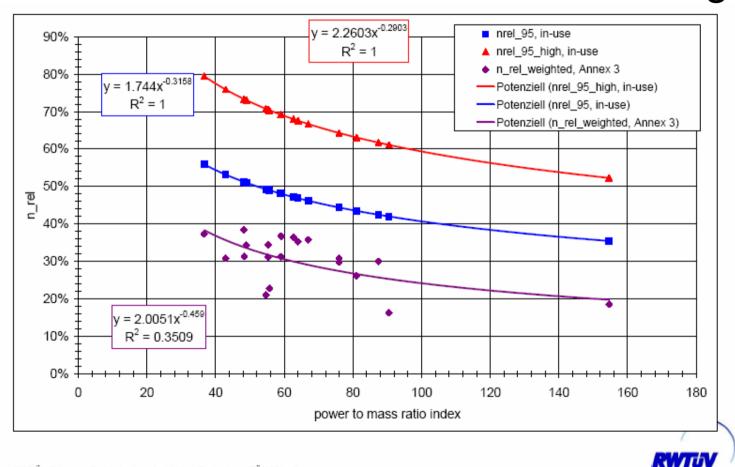

## Discussion in GRB Inf Group

Green and red area

### Discussion in GRB Inf Group

- Green (- -) and red (——) area
- Test conditions of R51 and D/ISO

#### Why is annex 3 not in the red area?

## Test results: engine speed

Annex 3 much lower than urban driving

#### Result of Annex 3

#### Netherlands conclusion:

Urban driving is not good enough covered with annex 3

## Netherlands standpoint:

Annex 3 only acceptable if: red area is covered with adequate annex 10