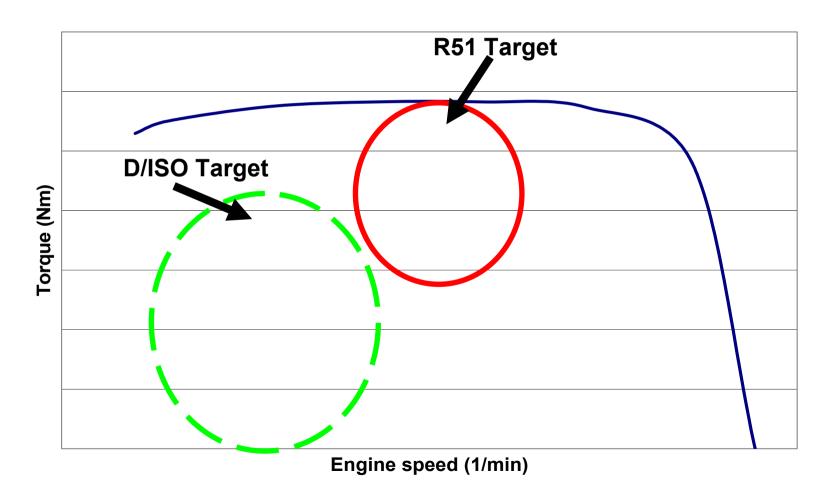

## Discussion in GRB Inf Group

Green and red area

### Discussion in GRB Inf Group

- Green (- -) and red (——) area
- Test conditions of R51 and D/ISO

#### Why is annex 3 not in the red area?

#### Netherlands conclusion:

Urban driving is not good enough covered with annex 3

## Netherlands standpoint:

Annex 3 only acceptable if: red area is covered with adequate annex 10