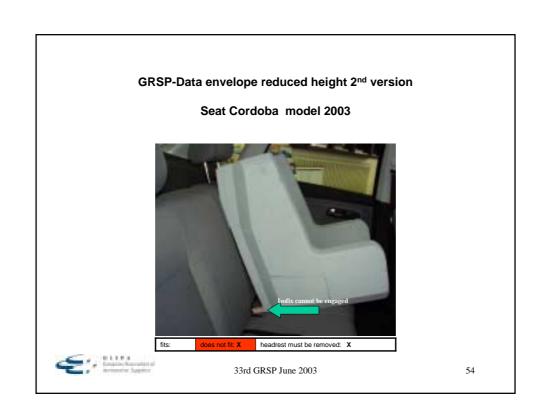

### **Findings**

- Of 63 models checked
  - B1 fits 36 without adjustment to head restraint
  - B1 fits 23 with adjustment to or removal of the head restraint (similar to requirement for good fit of non ISOFIX CRS)
  - B1 does not fit 4 models
- Still to be checked approximately 3 % of the ISOFIX equipped vehicles