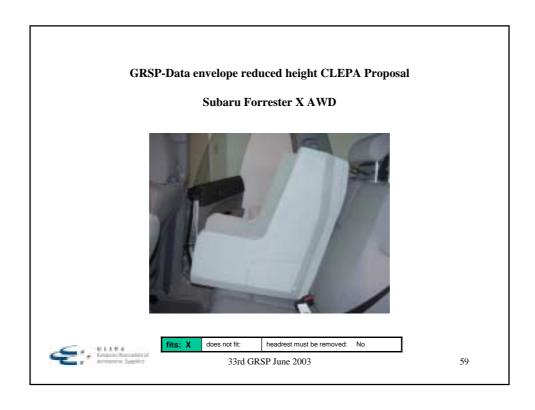

### **Findings**

- Of 63 models checked
  - B1 fits 36 without adjustment to head restraint
  - B1 fits 23 with adjustment to or removal of the head restraint (similar to requirement for good fit of non ISOFIX CRS)
  - B1 does not fit 4 models
- Still to be checked approximately 3 % of the ISOFIX equipped vehicles