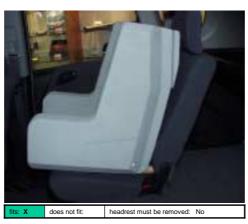

### **Findings**

- Of 63 models checked
  - B1 fits 36 without adjustment to head restraint
  - B1 fits 23 with adjustment to or removal of the head restraint (similar to requirement for good fit of non ISOFIX CRS)
  - B1 does not fit 4 models
- Still to be checked approximately 3 % of the ISOFIX equipped vehicles