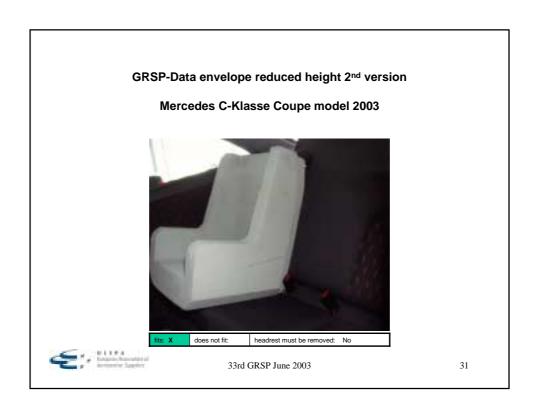

### GRSP-Data envelope reduced height 2<sup>nd</sup> version Mercedes C-Klasse model 2003

Comparin Recognition of Autogration Suppliers

33rd GRSP June 2003