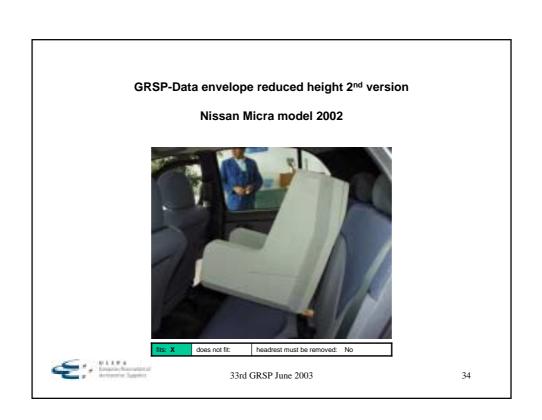

### **Findings**

- Of 63 models checked
  - B1 fits 36 without adjustment to head restraint
  - B1 fits 23 with adjustment to or removal of the head restraint (similar to requirement for good fit of non ISOFIX CRS)
  - B1 does not fit 4 models
- Still to be checked approximately 3 % of the ISOFIX equipped vehicles