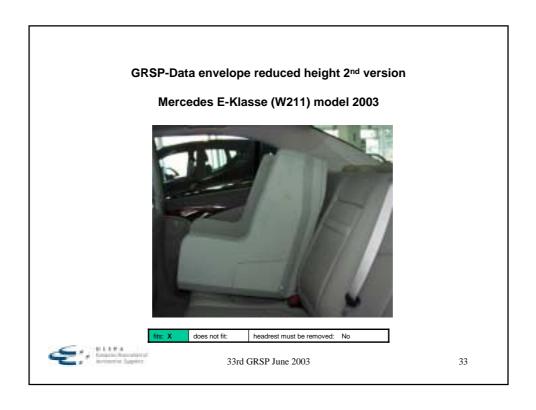

### GRSP-Data envelope reduced height 2<sup>nd</sup> version Mercedes C-Klasse model 2003

Comparin Recognition of Autogration Suppliers

33rd GRSP June 2003