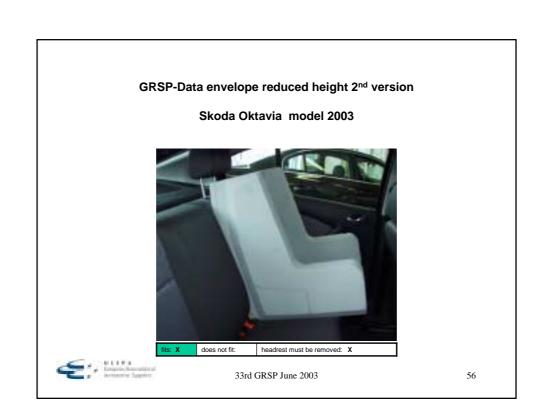

### **Findings**

- Of 63 models checked
  - B1 fits 36 without adjustment to head restraint
  - B1 fits 23 with adjustment to or removal of the head restraint (similar to requirement for good fit of non ISOFIX CRS)
  - B1 does not fit 4 models
- Still to be checked approximately 3 % of the ISOFIX equipped vehicles