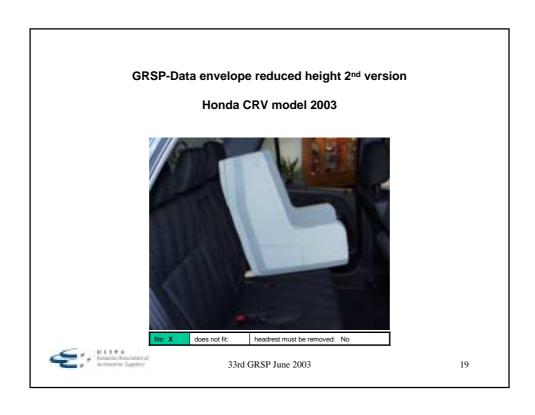

### **Findings**

- Of 63 models checked
  - B1 fits 36 without adjustment to head restraint
  - B1 fits 23 with adjustment to or removal of the head restraint (similar to requirement for good fit of non ISOFIX CRS)
  - B1 does not fit 4 models
- Still to be checked approximately 3 % of the ISOFIX equipped vehicles