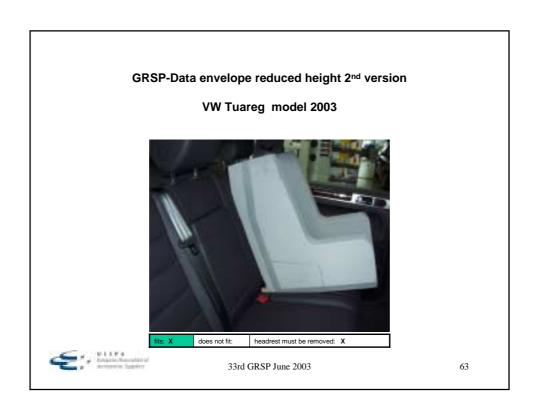

### **Findings**

- Of 63 models checked
  - B1 fits 36 without adjustment to head restraint
  - B1 fits 23 with adjustment to or removal of the head restraint (similar to requirement for good fit of non ISOFIX CRS)
  - B1 does not fit 4 models
- Still to be checked approximately 3 % of the ISOFIX equipped vehicles