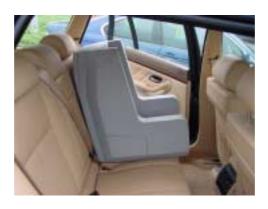

### GRSP-Data envelope reduced height CLEPA Proposal

BMW 5 Series Touring 2003 (530i se)

fits: X

does not fit:

headrest must be removed: No

Subspecies Resources of development Suppliers 33rd GRSP June 2003