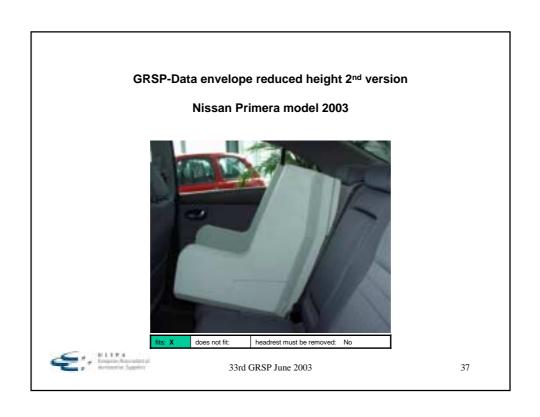

### **Findings**

- Of 63 models checked
  - B1 fits 36 without adjustment to head restraint
  - B1 fits 23 with adjustment to or removal of the head restraint (similar to requirement for good fit of non ISOFIX CRS)
  - B1 does not fit 4 models
- Still to be checked approximately 3 % of the ISOFIX equipped vehicles