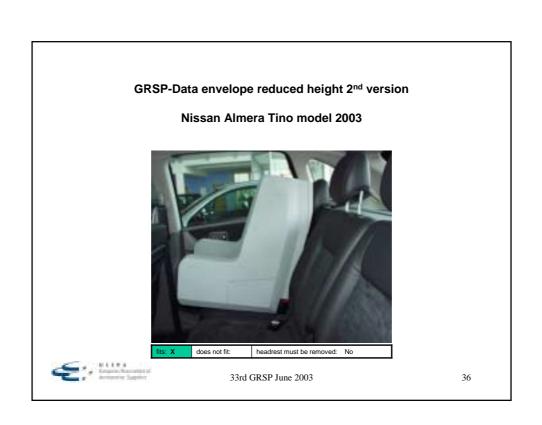

### **Findings**

- Of 63 models checked
  - B1 fits 36 without adjustment to head restraint
  - B1 fits 23 with adjustment to or removal of the head restraint (similar to requirement for good fit of non ISOFIX CRS)
  - B1 does not fit 4 models
- Still to be checked approximately 3 % of the ISOFIX equipped vehicles