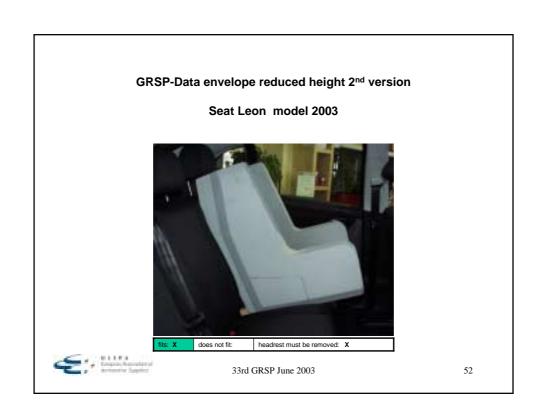

### Reason for revision

Comparison ISOFIX CRS F3 with Standard CRS Forward Facing and new Proposal

Left hand figure shows head position spaced from cushion surface by required energy absorption material giving 547 mm of excursion space, centre figure shows forward head position generated by current rear surface including EA material reducing excursion space to 515 mm, right hand view shows the CLEPA proposal that regains head excursion space.