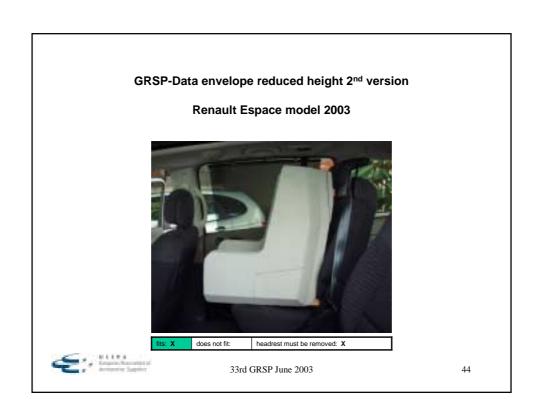

### **Findings**

- Of 63 models checked
  - B1 fits 36 without adjustment to head restraint
  - B1 fits 23 with adjustment to or removal of the head restraint (similar to requirement for good fit of non ISOFIX CRS)
  - B1 does not fit 4 models
- Still to be checked approximately 3 % of the ISOFIX equipped vehicles