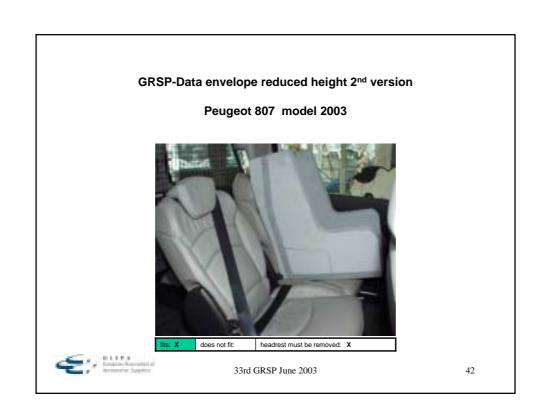

### **Findings**

- Of 63 models checked
  - B1 fits 36 without adjustment to head restraint
  - B1 fits 23 with adjustment to or removal of the head restraint (similar to requirement for good fit of non ISOFIX CRS)
  - B1 does not fit 4 models
- Still to be checked approximately 3 % of the ISOFIX equipped vehicles