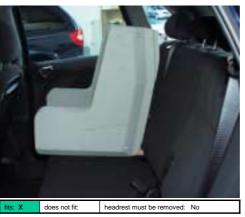

### GRSP-Data envelope reduced height 2<sup>nd</sup> version Audi A3 model 2003

State of the state

X does not fit

headrest must be removed: No

33rd GRSP June 2003