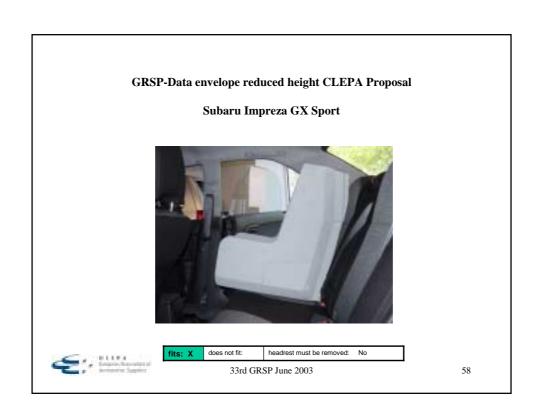

### **Findings**

- Of 63 models checked
  - B1 fits 36 without adjustment to head restraint
  - B1 fits 23 with adjustment to or removal of the head restraint (similar to requirement for good fit of non ISOFIX CRS)
  - B1 does not fit 4 models
- Still to be checked approximately 3 % of the ISOFIX equipped vehicles