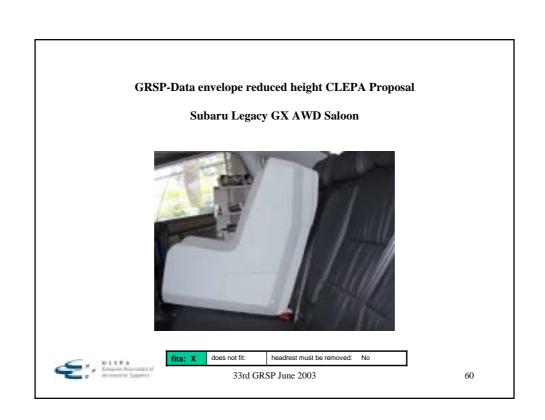

### **Findings**

- Of 63 models checked
  - B1 fits 36 without adjustment to head restraint
  - B1 fits 23 with adjustment to or removal of the head restraint (similar to requirement for good fit of non ISOFIX CRS)
  - B1 does not fit 4 models
- Still to be checked approximately 3 % of the ISOFIX equipped vehicles