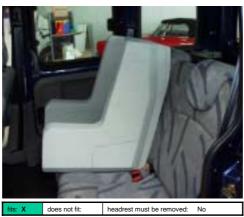

### GRSP-Data envelope reduced height 2<sup>nd</sup> version Chrysler Voyager model 2003

Singator Supplier

33rd GRSP June 2003