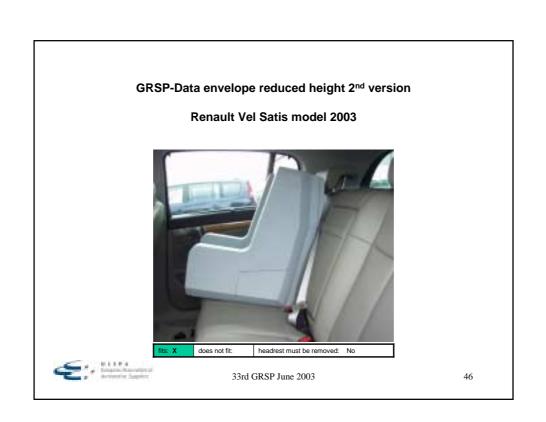

### **Findings**

- Of 63 models checked
  - B1 fits 36 without adjustment to head restraint
  - B1 fits 23 with adjustment to or removal of the head restraint (similar to requirement for good fit of non ISOFIX CRS)
  - B1 does not fit 4 models
- Still to be checked approximately 3 % of the ISOFIX equipped vehicles