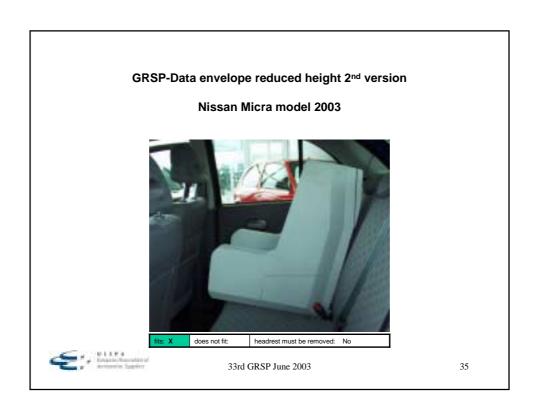

### **Findings**

- Of 63 models checked
  - B1 fits 36 without adjustment to head restraint
  - B1 fits 23 with adjustment to or removal of the head restraint (similar to requirement for good fit of non ISOFIX CRS)
  - B1 does not fit 4 models
- Still to be checked approximately 3 % of the ISOFIX equipped vehicles