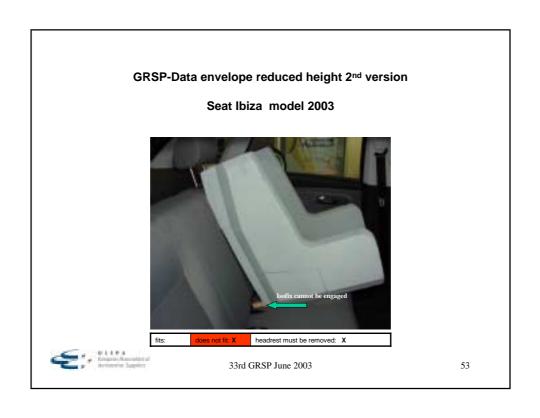

### **Findings**

- Of 63 models checked
  - B1 fits 36 without adjustment to head restraint
  - B1 fits 23 with adjustment to or removal of the head restraint (similar to requirement for good fit of non ISOFIX CRS)
  - B1 does not fit 4 models
- Still to be checked approximately 3 % of the ISOFIX equipped vehicles