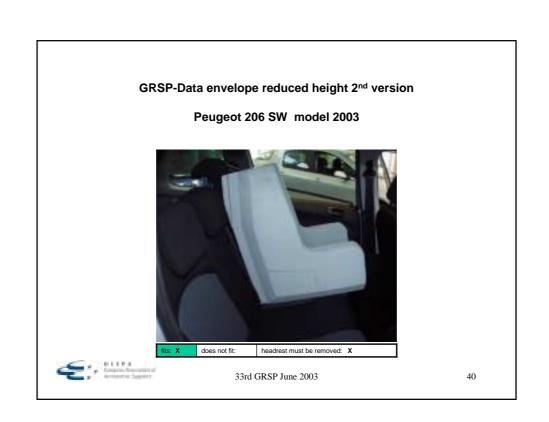

### **Findings**

- Of 63 models checked
  - B1 fits 36 without adjustment to head restraint
  - B1 fits 23 with adjustment to or removal of the head restraint (similar to requirement for good fit of non ISOFIX CRS)
  - B1 does not fit 4 models
- Still to be checked approximately 3 % of the ISOFIX equipped vehicles