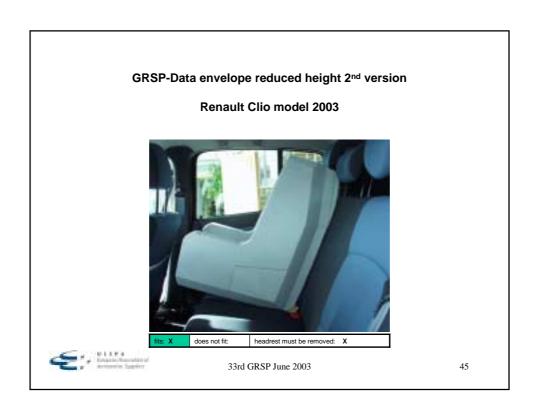

### **Findings**

- Of 63 models checked
  - B1 fits 36 without adjustment to head restraint
  - B1 fits 23 with adjustment to or removal of the head restraint (similar to requirement for good fit of non ISOFIX CRS)
  - B1 does not fit 4 models
- Still to be checked approximately 3 % of the ISOFIX equipped vehicles