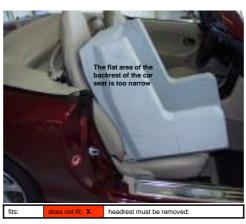

## GRSP-Data envelope reduced height 2<sup>nd</sup> version Mazda MX 5 model 2003

Songella, Rescription of Buringsoline Suppliers

33rd GRSP June 2003