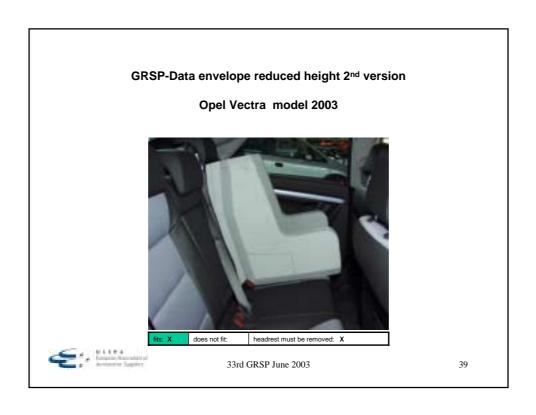

### **Findings**

- Of 63 models checked
  - B1 fits 36 without adjustment to head restraint
  - B1 fits 23 with adjustment to or removal of the head restraint (similar to requirement for good fit of non ISOFIX CRS)
  - B1 does not fit 4 models
- Still to be checked approximately 3 % of the ISOFIX equipped vehicles