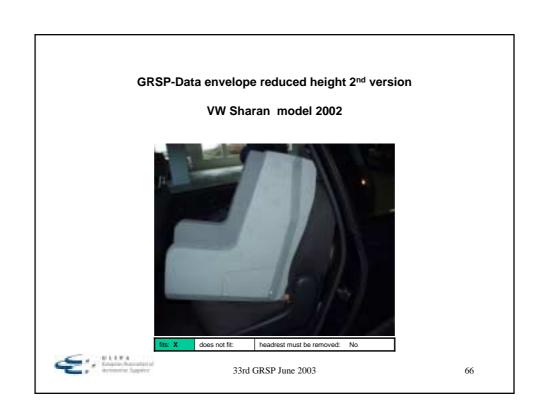

### **Findings**

- Of 63 models checked
  - B1 fits 36 without adjustment to head restraint
  - B1 fits 23 with adjustment to or removal of the head restraint (similar to requirement for good fit of non ISOFIX CRS)
  - B1 does not fit 4 models
- Still to be checked approximately 3 % of the ISOFIX equipped vehicles