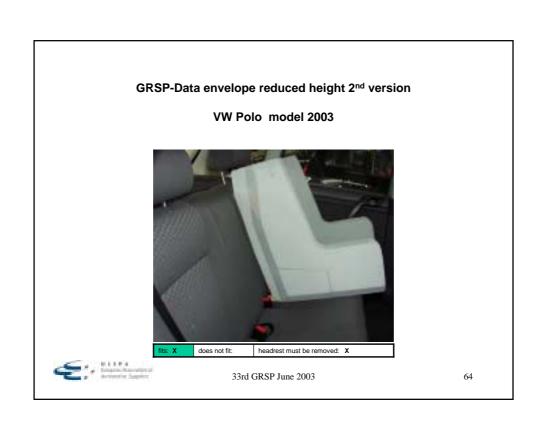

### **Findings**

- Of 63 models checked
  - B1 fits 36 without adjustment to head restraint
  - B1 fits 23 with adjustment to or removal of the head restraint (similar to requirement for good fit of non ISOFIX CRS)
  - B1 does not fit 4 models
- Still to be checked approximately 3 % of the ISOFIX equipped vehicles