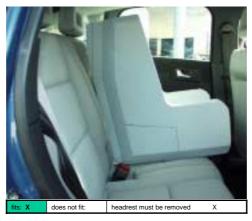

### **Findings**

- Of 63 models checked
  - B1 fits 36 without adjustment to head restraint
  - B1 fits 23 with adjustment to or removal of the head restraint (similar to requirement for good fit of non ISOFIX CRS)
  - B1 does not fit 4 models
- Still to be checked approximately 3 % of the ISOFIX equipped vehicles