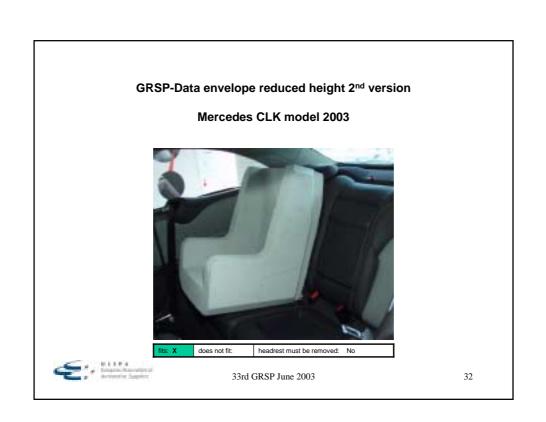

### GRSP-Data envelope reduced height 2<sup>nd</sup> version Mercedes C-Klasse model 2003

Comparin Recognition of Autogration Suppliers

33rd GRSP June 2003