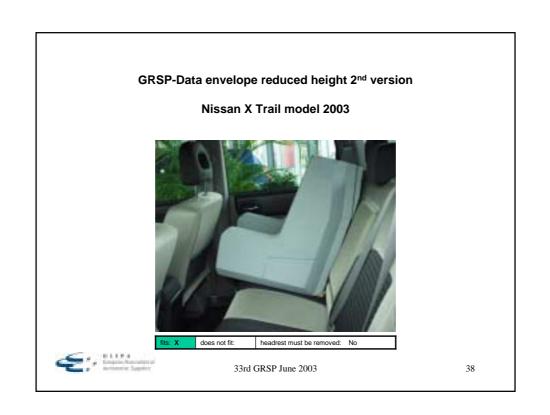

### **Findings**

- Of 63 models checked
  - B1 fits 36 without adjustment to head restraint
  - B1 fits 23 with adjustment to or removal of the head restraint (similar to requirement for good fit of non ISOFIX CRS)
  - B1 does not fit 4 models
- Still to be checked approximately 3 % of the ISOFIX equipped vehicles