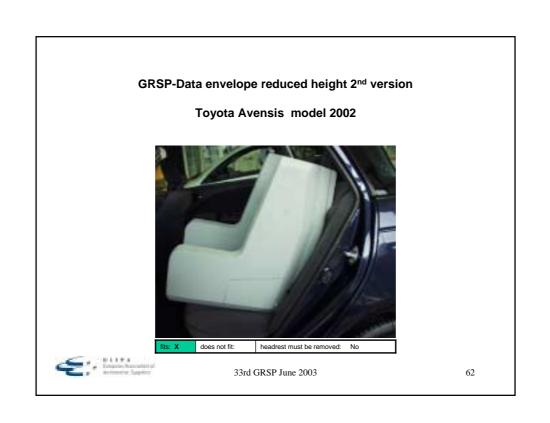

### **Findings**

- Of 63 models checked
  - B1 fits 36 without adjustment to head restraint
  - B1 fits 23 with adjustment to or removal of the head restraint (similar to requirement for good fit of non ISOFIX CRS)
  - B1 does not fit 4 models
- Still to be checked approximately 3 % of the ISOFIX equipped vehicles