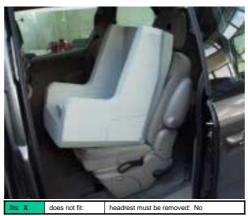

### **Findings**

- Of 63 models checked
  - B1 fits 36 without adjustment to head restraint
  - B1 fits 23 with adjustment to or removal of the head restraint (similar to requirement for good fit of non ISOFIX CRS)
  - B1 does not fit 4 models
- Still to be checked approximately 3 % of the ISOFIX equipped vehicles