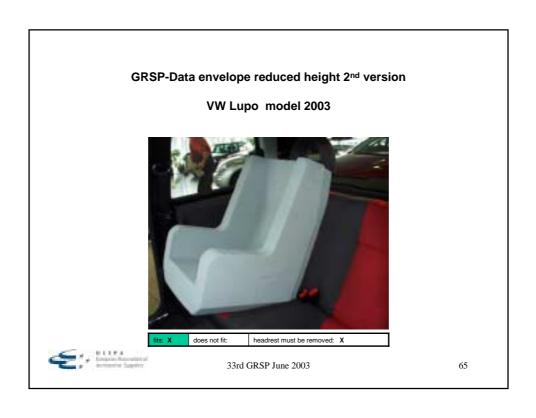

### **Findings**

- Of 63 models checked
  - B1 fits 36 without adjustment to head restraint
  - B1 fits 23 with adjustment to or removal of the head restraint (similar to requirement for good fit of non ISOFIX CRS)
  - B1 does not fit 4 models
- Still to be checked approximately 3 % of the ISOFIX equipped vehicles