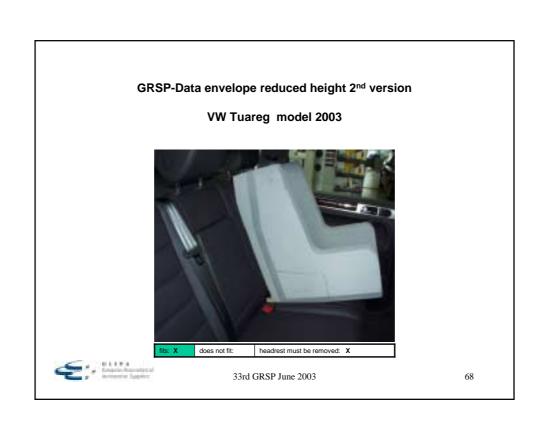

### **Findings**

- Of 63 models checked
  - B1 fits 36 without adjustment to head restraint
  - B1 fits 23 with adjustment to or removal of the head restraint (similar to requirement for good fit of non ISOFIX CRS)
  - B1 does not fit 4 models
- Still to be checked approximately 3 % of the ISOFIX equipped vehicles