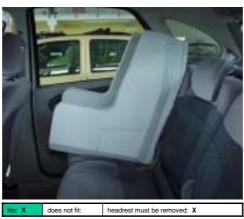

### **Findings**

- Of 63 models checked
  - B1 fits 36 without adjustment to head restraint
  - B1 fits 23 with adjustment to or removal of the head restraint (similar to requirement for good fit of non ISOFIX CRS)
  - B1 does not fit 4 models
- Still to be checked approximately 3 % of the ISOFIX equipped vehicles