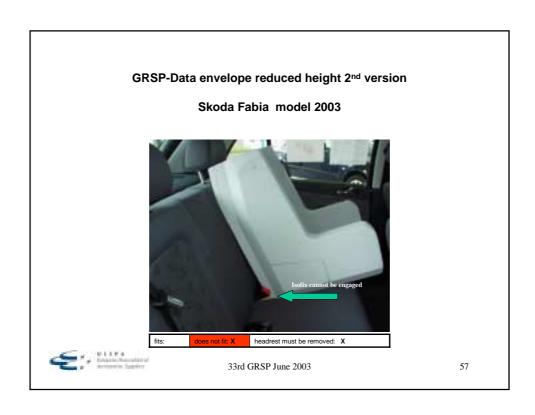

### **Findings**

- Of 63 models checked
  - B1 fits 36 without adjustment to head restraint
  - B1 fits 23 with adjustment to or removal of the head restraint (similar to requirement for good fit of non ISOFIX CRS)
  - B1 does not fit 4 models
- Still to be checked approximately 3 % of the ISOFIX equipped vehicles