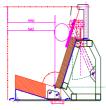

### GRSP-Data envelope reduced height 2<sup>nd</sup> version Audi A2 model 2003

Carried States of States o

33rd GRSP June 2003

7