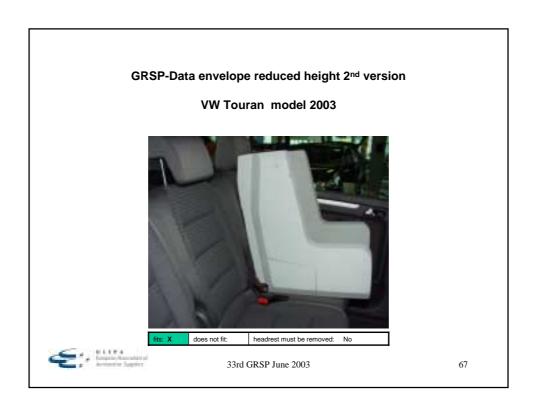

### **Findings**

- Of 63 models checked
  - B1 fits 36 without adjustment to head restraint
  - B1 fits 23 with adjustment to or removal of the head restraint (similar to requirement for good fit of non ISOFIX CRS)
  - B1 does not fit 4 models
- Still to be checked approximately 3 % of the ISOFIX equipped vehicles