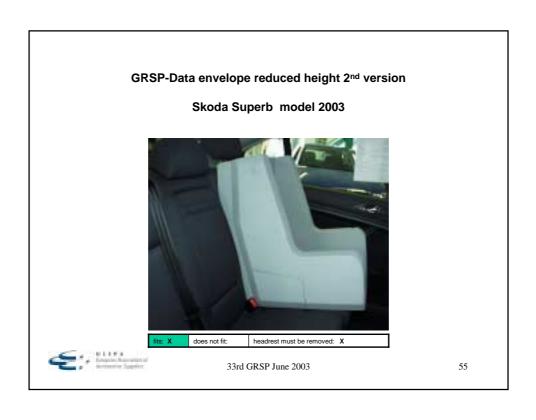

### **Findings**

- Of 63 models checked
  - B1 fits 36 without adjustment to head restraint
  - B1 fits 23 with adjustment to or removal of the head restraint (similar to requirement for good fit of non ISOFIX CRS)
  - B1 does not fit 4 models
- Still to be checked approximately 3 % of the ISOFIX equipped vehicles