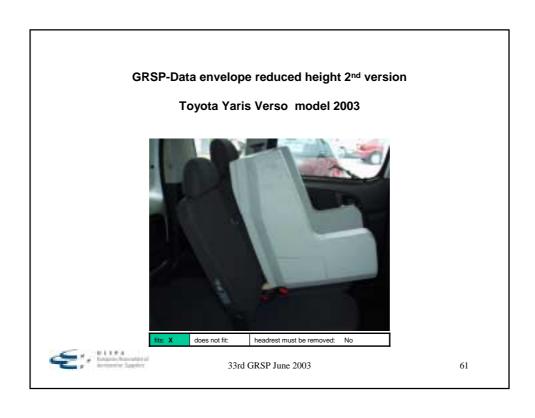

### **Findings**

- Of 63 models checked
  - B1 fits 36 without adjustment to head restraint
  - B1 fits 23 with adjustment to or removal of the head restraint (similar to requirement for good fit of non ISOFIX CRS)
  - B1 does not fit 4 models
- Still to be checked approximately 3 % of the ISOFIX equipped vehicles