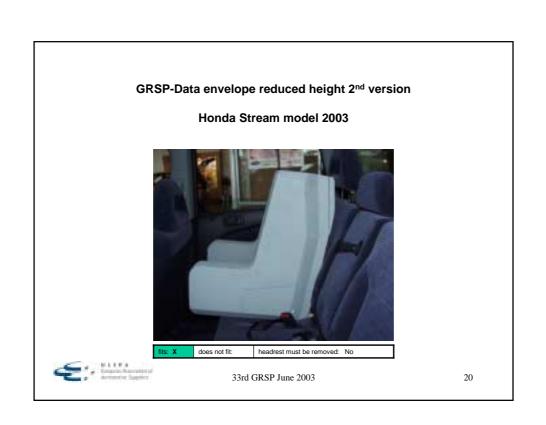

### **Findings**

- Of 63 models checked
  - B1 fits 36 without adjustment to head restraint
  - B1 fits 23 with adjustment to or removal of the head restraint (similar to requirement for good fit of non ISOFIX CRS)
  - B1 does not fit 4 models
- Still to be checked approximately 3 % of the ISOFIX equipped vehicles