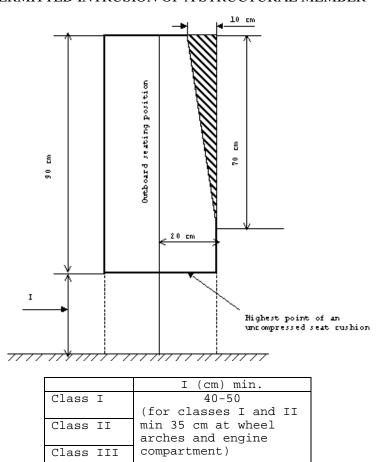

#### Paragraph 5.7.8.6.2.2., amend to read:

"5.7.8.6.2.2. Intrusion of a structural member provided that the intrusion is included within a triangle whose peak is situated 70 cm from the top and whose base is 10 cm in width and situated in the upper part of the space in question, adjacent to the side wall of the vehicle (see annex 3, figure 10);"

### Annex 3, Figure 10, amend to read:

"Figure 10 PERMITTED INTRUSION OF A STRUCTURAL MEMBER