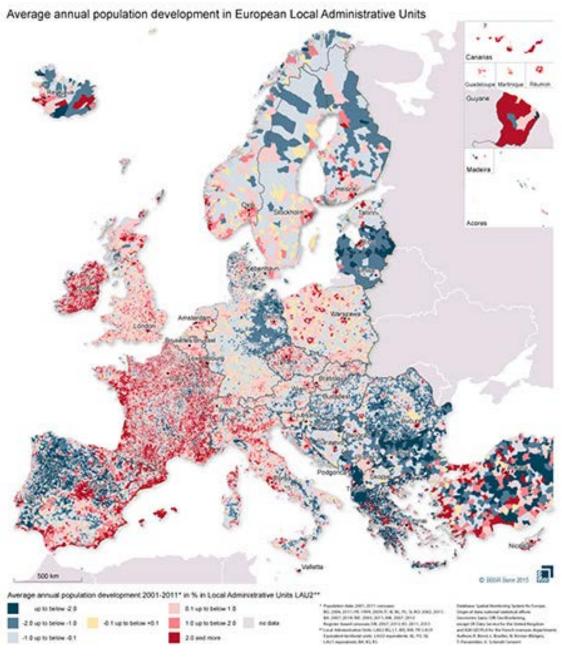

## HISTORICAL BACKGROUND: Changing Times

SOURCE: BBSR EUROPE

Instead of looking for a static definition of territorial cohesion, we have to think how to better connect the dynamics of local levels (towns, cities, metropolitan areas, inter-communal systems...). Of course, in a specific territorial case this dynamic is very slow and needs to be triggered from external, supralocal inputs to progress the definition/evolution of the concept of territorial cohesion.