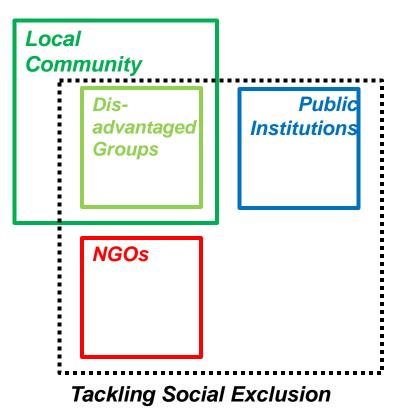

#### SOCIAL EXCLUSION

 Involvement of minorities and other socially disadvantaged groups in the decision-making process

- Partnerships with public institutions and NGOs – addressing specific problems:
  - Development of educational programmes
  - Development of programmes meant to reintegrate the residents in the job market