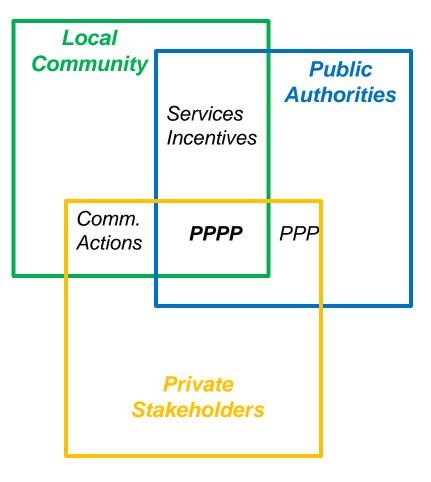

### **ECONOMIC REGENERATION**

- Public-private partnerships and public-private-people partnerships for the re-functionalization of different areas.
- Involvement of local public authorities:
  - Supporting services for populations
  - Providing incentives for local entrepreneurs
  - Organizing events

#### SOCIAL EXCLUSION

 Involvement of minorities and other socially disadvantaged groups in the decision-making process

- Partnerships with public institutions and NGOs – addressing specific problems:
  - Development of educational programmes
  - Development of programmes meant to reintegrate the residents in the job market

#### **NEIGHBOURHOODS PERSPECTIVE**

- Strenghtening the Local Support Groups
- Institutionalization of Local Support Groups through partnerships
- Engagement of all parties interested in developing the area of intervention
- Attracting future investments involvement of private stakeholders