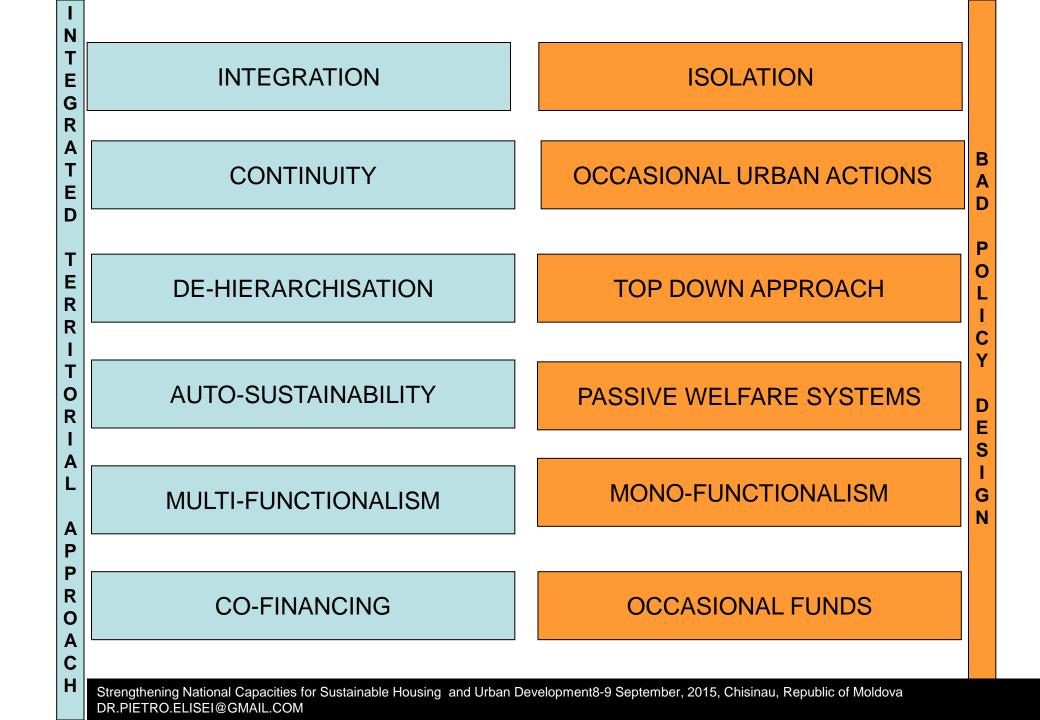

## HISTORICAL BACKGROUND: Changing Times

SOURCE: BBSR EUROPE

Instead of looking for a static definition of territorial cohesion, we have to think how to better connect the dynamics of local levels (towns, cities, metropolitan areas, inter-communal systems...). Of course, in a specific territorial case this dynamic is very slow and needs to be triggered from external, supralocal inputs to progress the definition/evolution of the concept of territorial cohesion.

Territorial cohesion does not consist of a well written sentence with clear bullet points, but it may be a set of methodologies for local and regional development, a set of development tools and specific urban policies (policies for regeneration, development, renewal, rehabilitation, culture, social inclusion...).

The box of tools for territorial cohesion is still too empty...especially at the urban scale. INTEGRATED TERRITORIAL APPROACH

Strengthening National Capacities for Sustainable Housing and Urban Development8-9 September, 2015, Chisinau, Republic of Moldova DR.PIETRO.ELISEI@GMAIL.COM