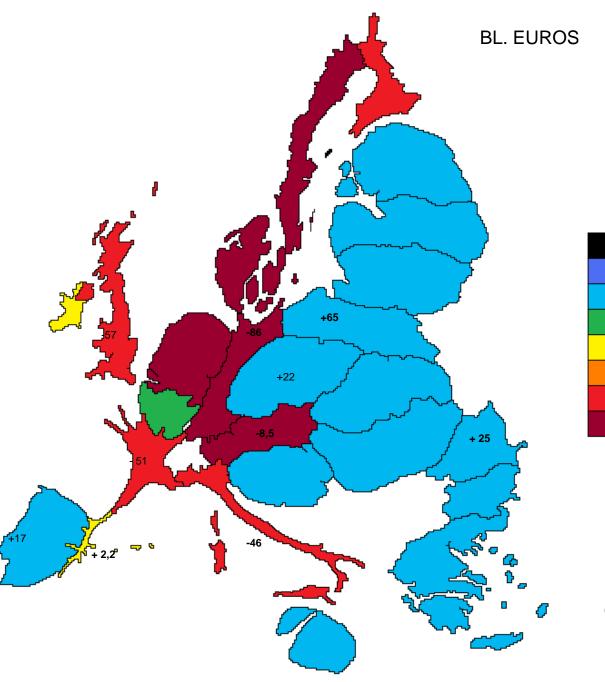

# SPATIAL AND URBAN PLANNING SYSTEM: Lack of effective and efficient governance/policy schemes

In order to face contemporary Moldavian urban and territorial planning issues, such as:

- Shrinking cities and territories and sprawl initiating around main cities, but even (caused by Rural-Urban migration, or emigration)
- The need or **replacing, upgrading, and developing physical infrastructure** (e.g. utilities, transport), (growing demand for housing, especially in Chisinau fed by emigrated workers re-investing in Moldova)
- The prerequisite of **updating the normative plans** (general and detail plans, many of them are obsolete) and improve the **land use management tools** (e.g. cadaster)
- The necessity of **improving the decision making process designing a proper governance framework** supported by a family **of urban policies and a set of strategic tools** (e.g. strategic plans, at least for major cities, as for the small ones to foresee inter-communal tools aggregating different small municipalities)
- The necessity of having planning tools based on participatory planning processes (urban dialogue between institutions and planning actors, both public and private - cross-sectoral partnerships at regional and local level)...less technical procedure more civic engagement (PPPP = Public Private People Partnership)