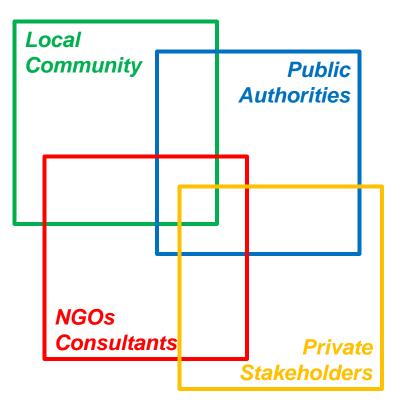

# SPATIAL AND URBAN PLANNING SYSTEM: Lack of effective and efficient governance/policy schemes

In order to face contemporary Moldavian urban and territorial planning issues, such as:

- Shrinking cities and territories and sprawl initiating around main cities, but even (caused by Rural-Urban migration, or emigration)
- The need or **replacing, upgrading, and developing physical infrastructure** (e.g. utilities, transport), (growing demand for housing, especially in Chisinau fed by emigrated workers re-investing in Moldova)
- The prerequisite of **updating the normative plans** (general and detail plans, many of them are obsolete) and improve the **land use management tools** (e.g. cadaster)
- The necessity of **improving the decision making process designing a proper governance framework** supported by a family **of urban policies and a set of strategic tools** (e.g. strategic plans, at least for major cities, as for the small ones to foresee inter-communal tools aggregating different small municipalities)
- The necessity of having planning tools based on participatory planning processes (urban dialogue between institutions and planning actors, both public and private - cross-sectoral partnerships at regional and local level)...less technical procedure more civic engagement (PPPP = Public Private People Partnership)